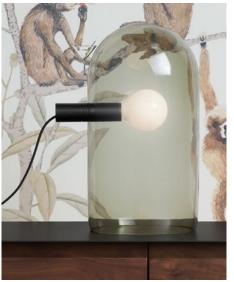

ABOVE: a. Flask Table Lamp Shown in black | b. Stilt Table Lamp Shown in smoke/charcoal | c. Bobber Large Pendant Light Shown in white | d. Bobber Table Lamp Shown in black | e. Perimeter Floor Lamp Shown in white/grey | f. Bub Table Lamp | g. Laika Large Pendant Light Shown in white | h. Trace 2 Pendant Light Shown in white | i. Beau Floor Lamp Shown in navy green | j. Note Table Lamp Shown in black | k. Filter Table Lamp Shown in cobalt | l. Perimeter Small Pendant Light Shown in white.