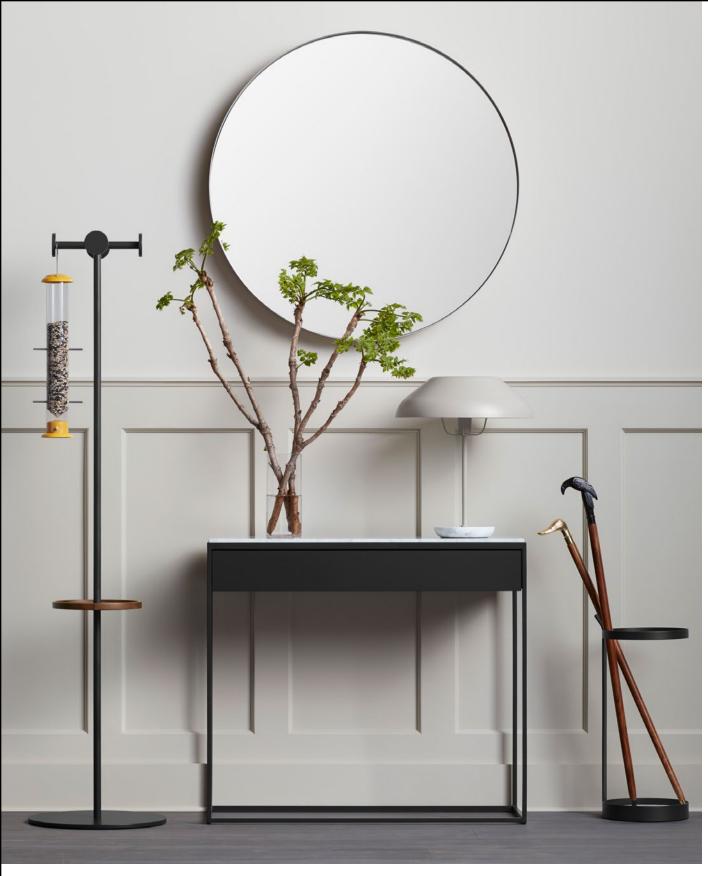

Amos Coat Rack Shown in oblivion/walnut | Hoopla Mirror Shown in oblivion | Construct 1
Drawer Console Shown in oblivion | Beau Table Lamp Shown in putty | Pitter Patter
Umbrella Stand Shown in oblivion.