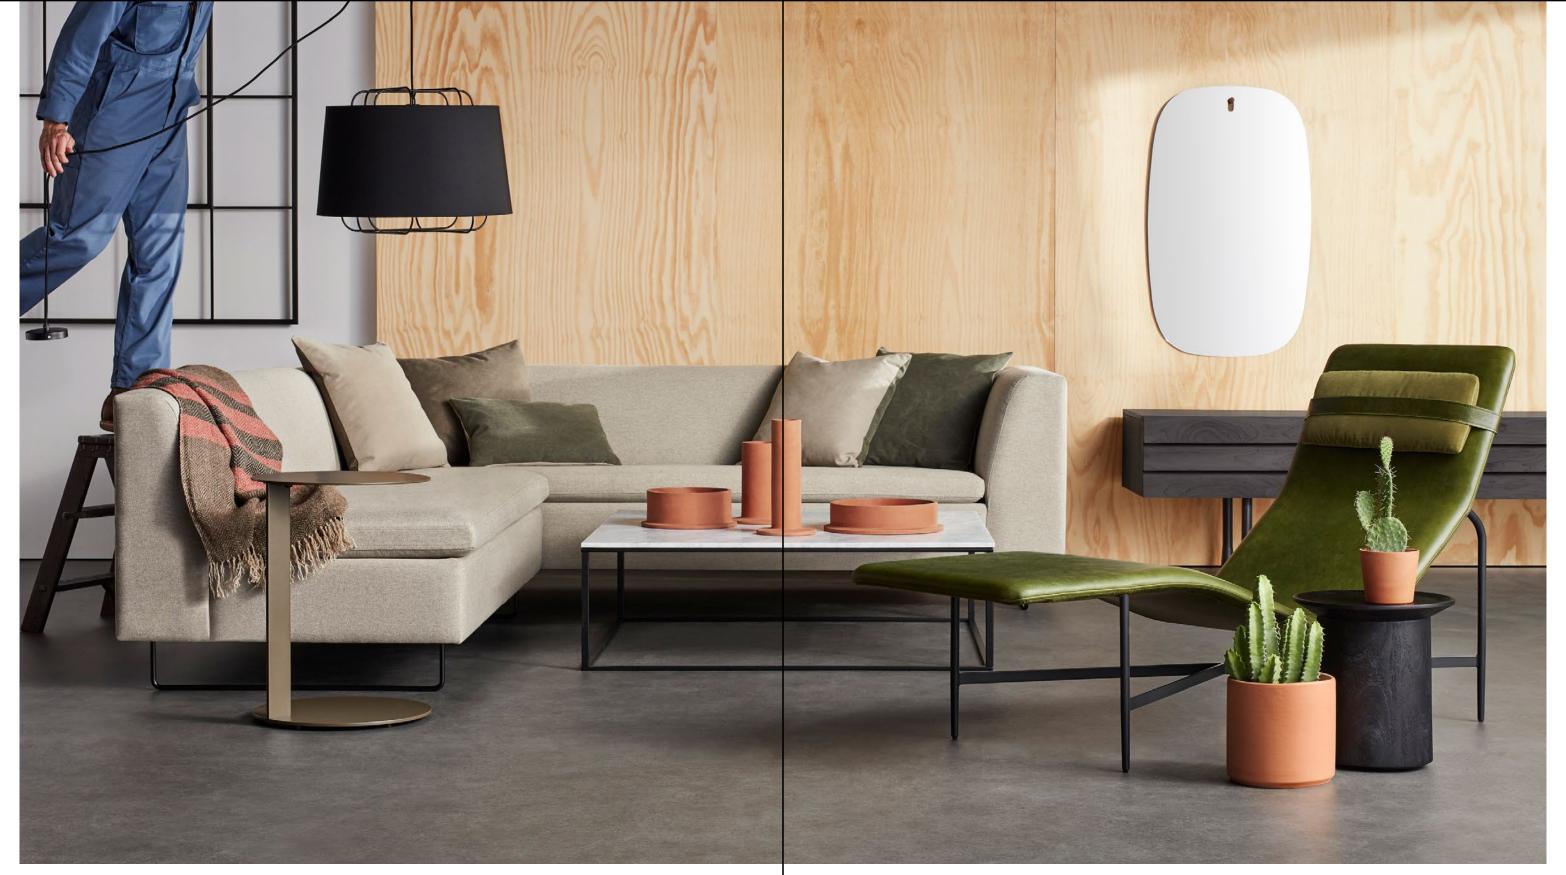

Beau Floor Lamp Shown in putty | Pim Pim 9' x 12' Rug Shown in slate | Hands Down 94" Sofa Shown in Landa Navy | Super Rectangular Coffee Table | Beau Table Lamp Two shown in putty | Construct 2 Drawer Console Shown in oblivion | Hoopla Mirror Shown in putty | Daybench Jumbo Shown in ink leather/oblivion | Chaperone Wool Throw Shown in color mix 3 | Field Leather Lounge Chair Shown in camel.