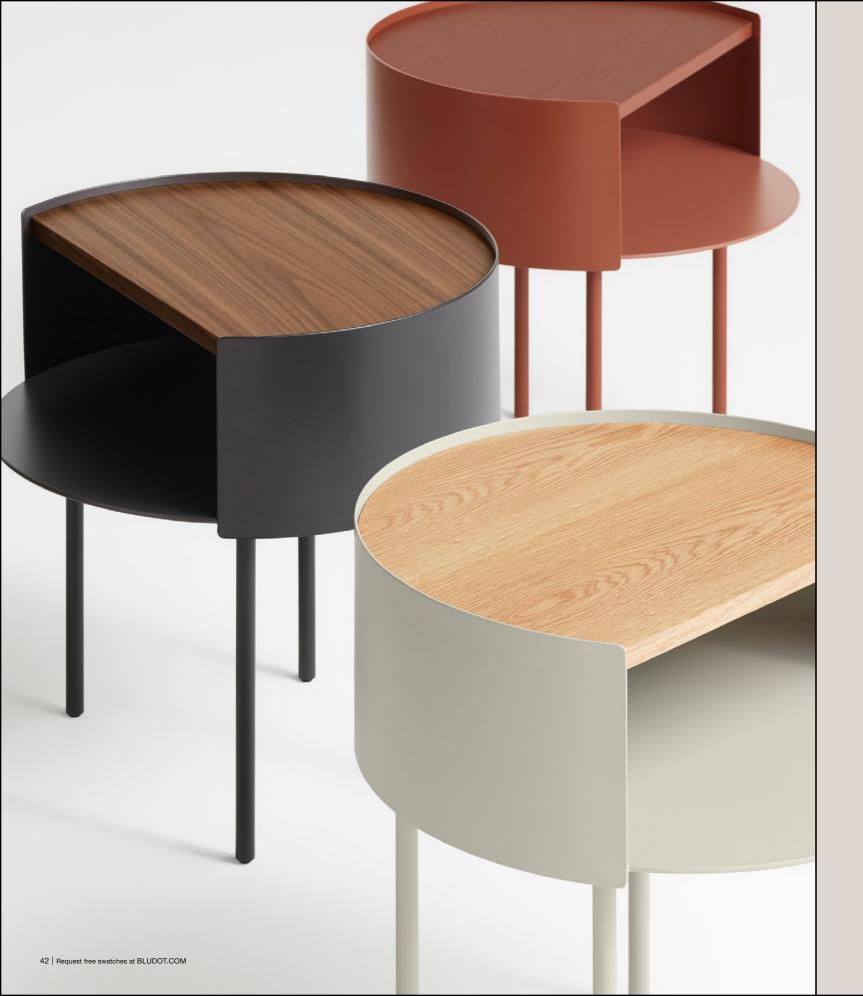

OPPOSITE: Li'l Something Side Table Shown in oblivion, copper pot and putty.

ABOVE: a. Circula Tables Shown in oyster, white, grey green and oblivion | b. Turn Tables | c. Coco Tables | d. Roundhouse Tables Shown in navy green, white oak and black on ash | e. Hecks Leather Ottoman Shown in camel | f. Hecks Ottoman and Ottoman Tray Shown in Thurmond Light Grey with Ottoman Tray in olive | g. Bumper Large Leather Ottoman Shown in ink | h. Bumper XL Ottoman Shown in Thurmond Wheat | i. Bumper Small Ottoman Shown in Thurmond Citron | j. Bumper Small Leather Ottoman Shown in terracotta.