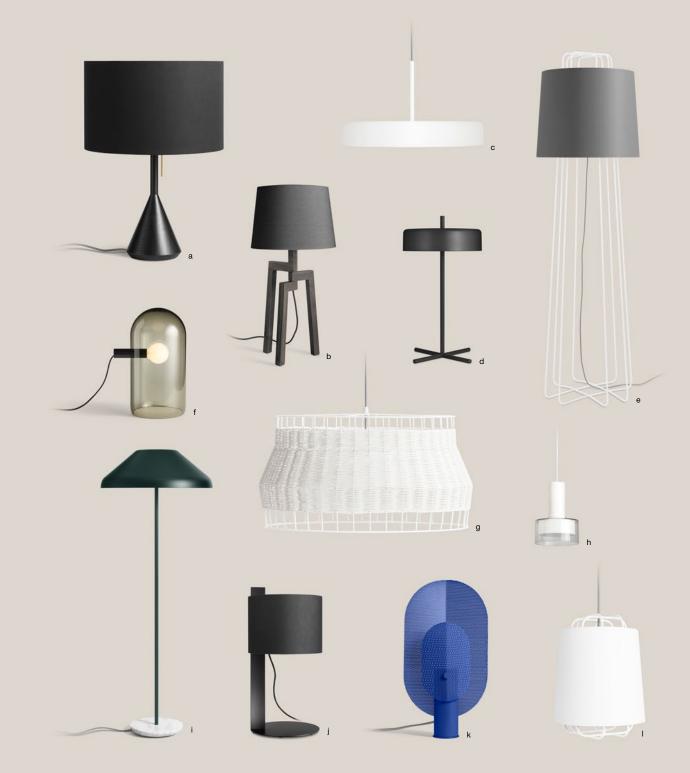

ABOVE: a. Flask Table Lamp Shown in black | b. Stilt Table Lamp Shown in smoke/charcoal | c. Bobber Large Pendant Light Shown in white | d. Bobber Table Lamp Shown in black | e. Perimeter Floor Lamp Shown in white/grey | f. Bub Table Lamp | g. Laika Large Pendant Light Shown in white | h. Trace 2 Pendant Light Shown in white | i. Beau Floor Lamp Shown in navy green | j. Note Table Lamp Shown in black | k. Filter Table Lamp Shown in cobalt | l. Perimeter Small Pendant Light Shown in white.