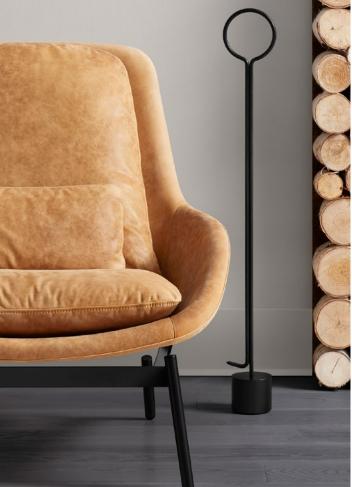

Way 9' x 12' Rug Shown in charcoal | New Standard Leather Armless Sofa Shown in toffee with black legs | New Standard Leather Lounge Chair Shown in toffee with black legs | Duck Duck 19" x 13" Lumbar Pillow Shown in color mix 5 and color mix 8 | Duck Duck 17" x 10" Lumbar Pillow Shown in color mix 9 | Perimeter Floor Lamp Shown in black | Swole Tall Table Shown in copper | NeedWant Shelving Shown in oblivion | 2D:3D Medium Bowl Shown in black and copper | 2D:3D Small Bowl Shown in black and copper | Bumper Large Leather Ottoman Shown in ink | Bumper Small Ottoman Shown in Thurmond Olive | Bumper Ottoman Tray Shown in olive.