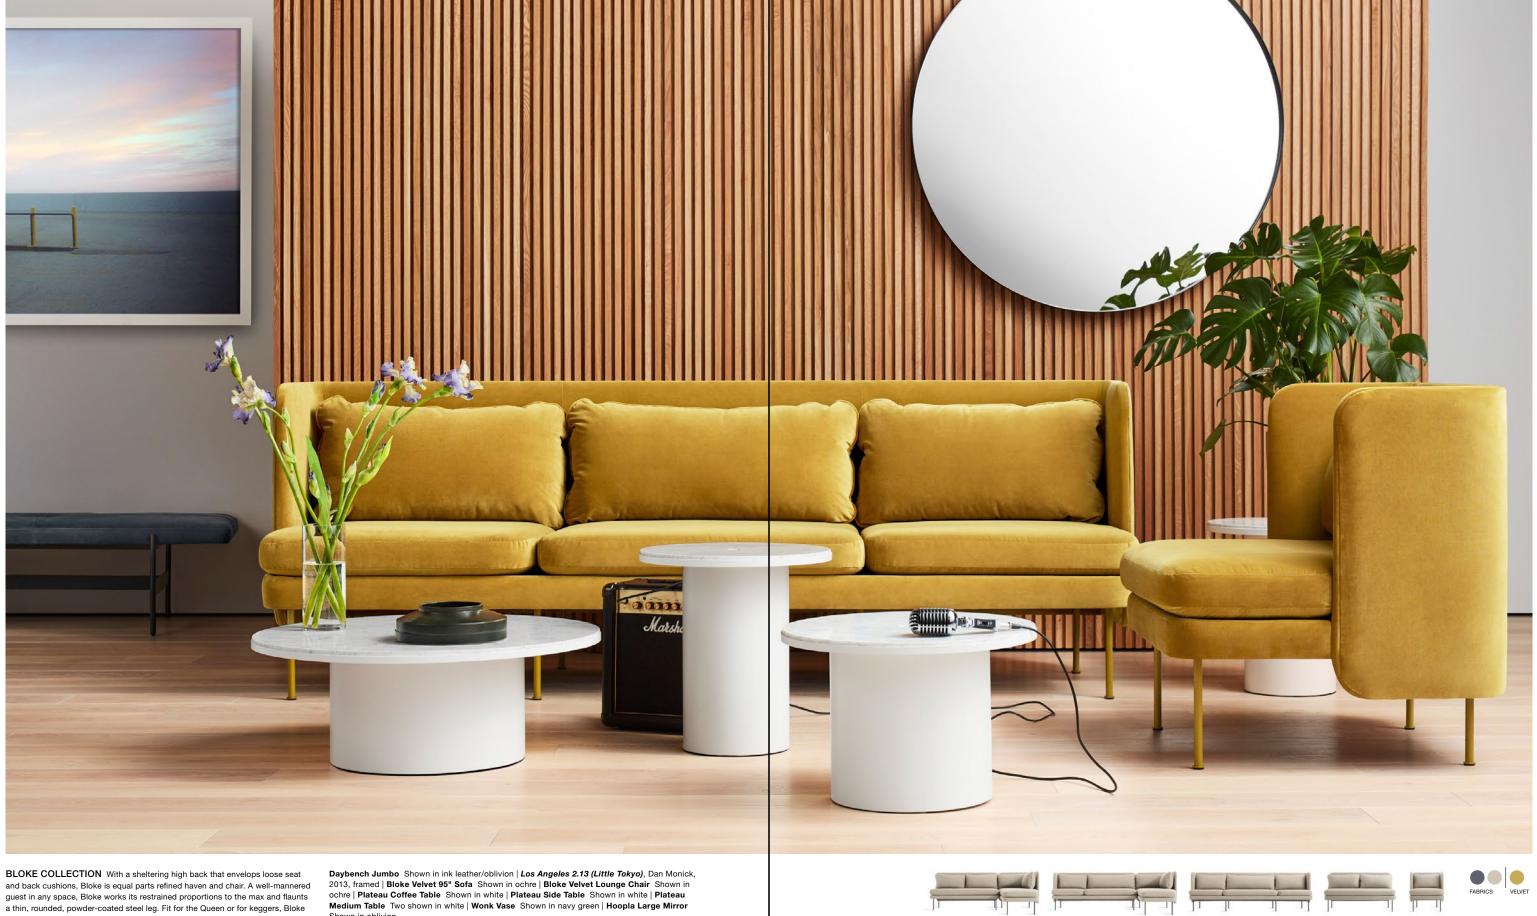

a thin, rounded, powder-coated steel leg. Fit for the Queen or for keggers, Bloke is a sophisticate that knows how to have a lot of fun. Designed 2016

Medium Table Two shown in white | Wonk Vase Shown in navy green | Hoopla Large Mirror Shown in oblivion.

Beau Floor Lamp Shown in putty | Pim Pim 9' x 12' Rug Shown in slate | Hands Down 94" Sofa Shown in Landa Navy | Super Rectangular Coffee Table | Beau Table Lamp Two shown in putty | Construct 2 Drawer Console Shown in oblivion | Hoopla Mirror Shown in putty | Daybench Jumbo Shown in ink leather/oblivion | Chaperone Wool Throw Shown in color mix 3 | Field Leather Lounge Chair Shown in camel.