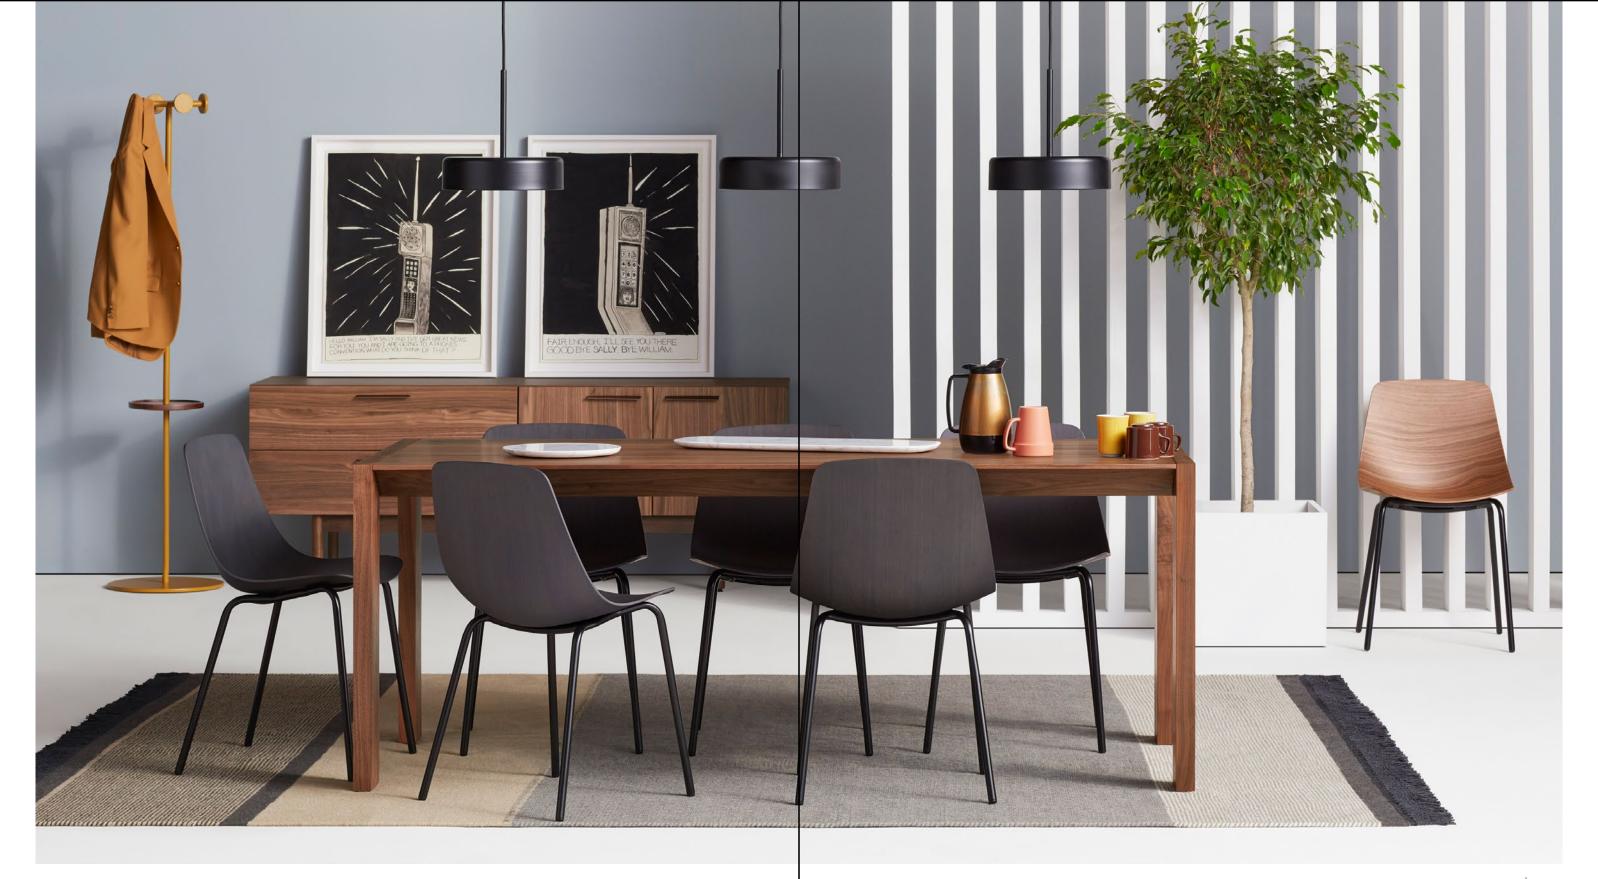

Right On 9' x 12 Rug Shown in color mix 2 | Amos Coat Rack Shown in mustard/walnut | Shale 2 Drawer / 2 Door Dresser Shown in walnut | Phones Convention, Carlo Daleo, 2012, framed | Fair Enough, Carlo Daleo, 2012, framed | Second Best 76" Dining Table Shown in walnut | Clean Cut Dining Chair Shown in oblivion and walnut | Bobber Small Pendant Light Three shown in black | Delicious Marble Trays