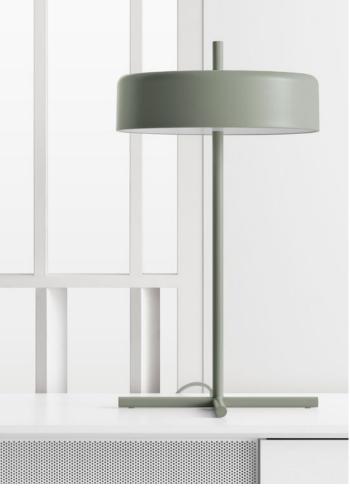

ABOVE: a. Flask Table Lamp Shown in black | b. Stilt Table Lamp Shown in smoke/charcoal | c. Bobber Large Pendant Light Shown in white | d. Bobber Table Lamp Shown in black | e. Perimeter Floor Lamp Shown in white/grey | f. Bub Table Lamp | g. Laika Large Pendant Light Shown in white | h. Trace 2 Pendant Light Shown in white | i. Beau Floor Lamp Shown in navy green | j. Note Table Lamp Shown in black | k. Filter Table Lamp Shown in cobalt | l. Perimeter Small Pendant Light Shown in white.