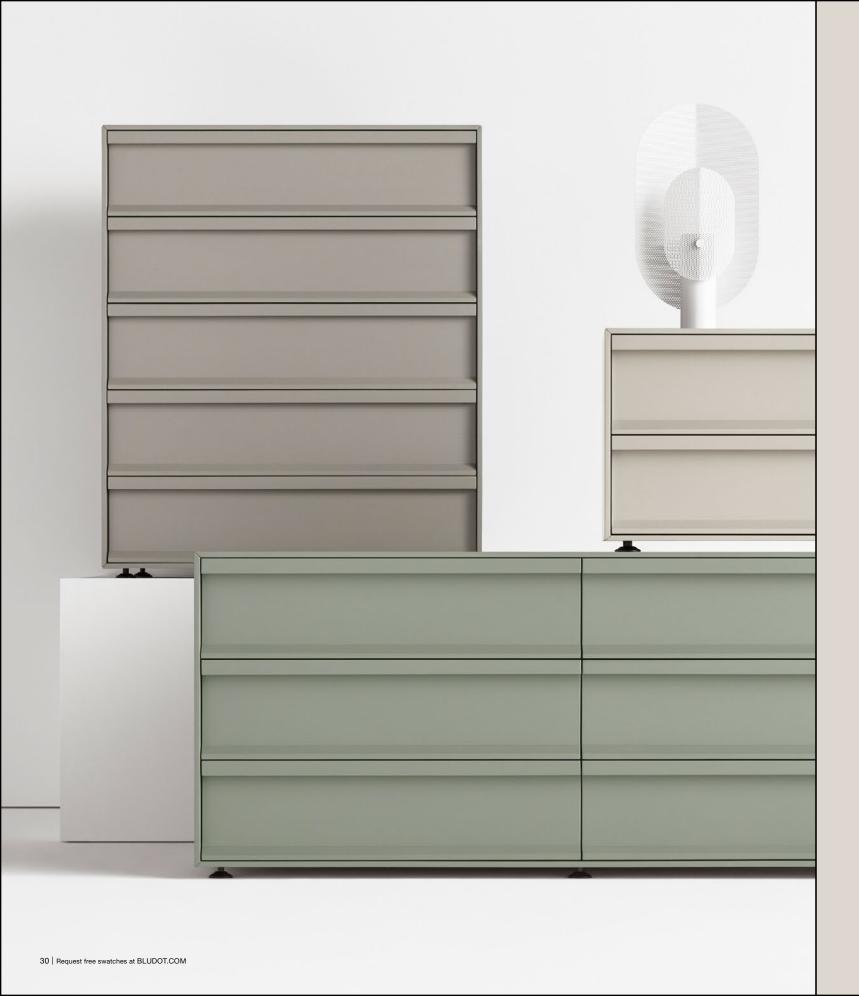

28 | Request free swatches at BLUDOT.COM | 29

OPPOSITE: Superchoice 5 Drawer Dresser Shown in risk-averse grey | Superchoice 6 Drawer Dresser Shown in grey green | Superchoice Nightstand Shown in putty | Filter Table Lamp Shown in white.

ABOVE: a. Clad 6 Drawer Dresser Shown in hickory/white | b. Rule 1 Door / 2 Drawer Console Shown in walnut | c. Shale 4 Drawer / 2 Door Credenza Shown in walnut | d. Dang Media Stand Shown in white | e. Peek 2 Door / 2 Drawer Console Shown in white oak | f. Lap 2 Door Credenza Shown in black/black.