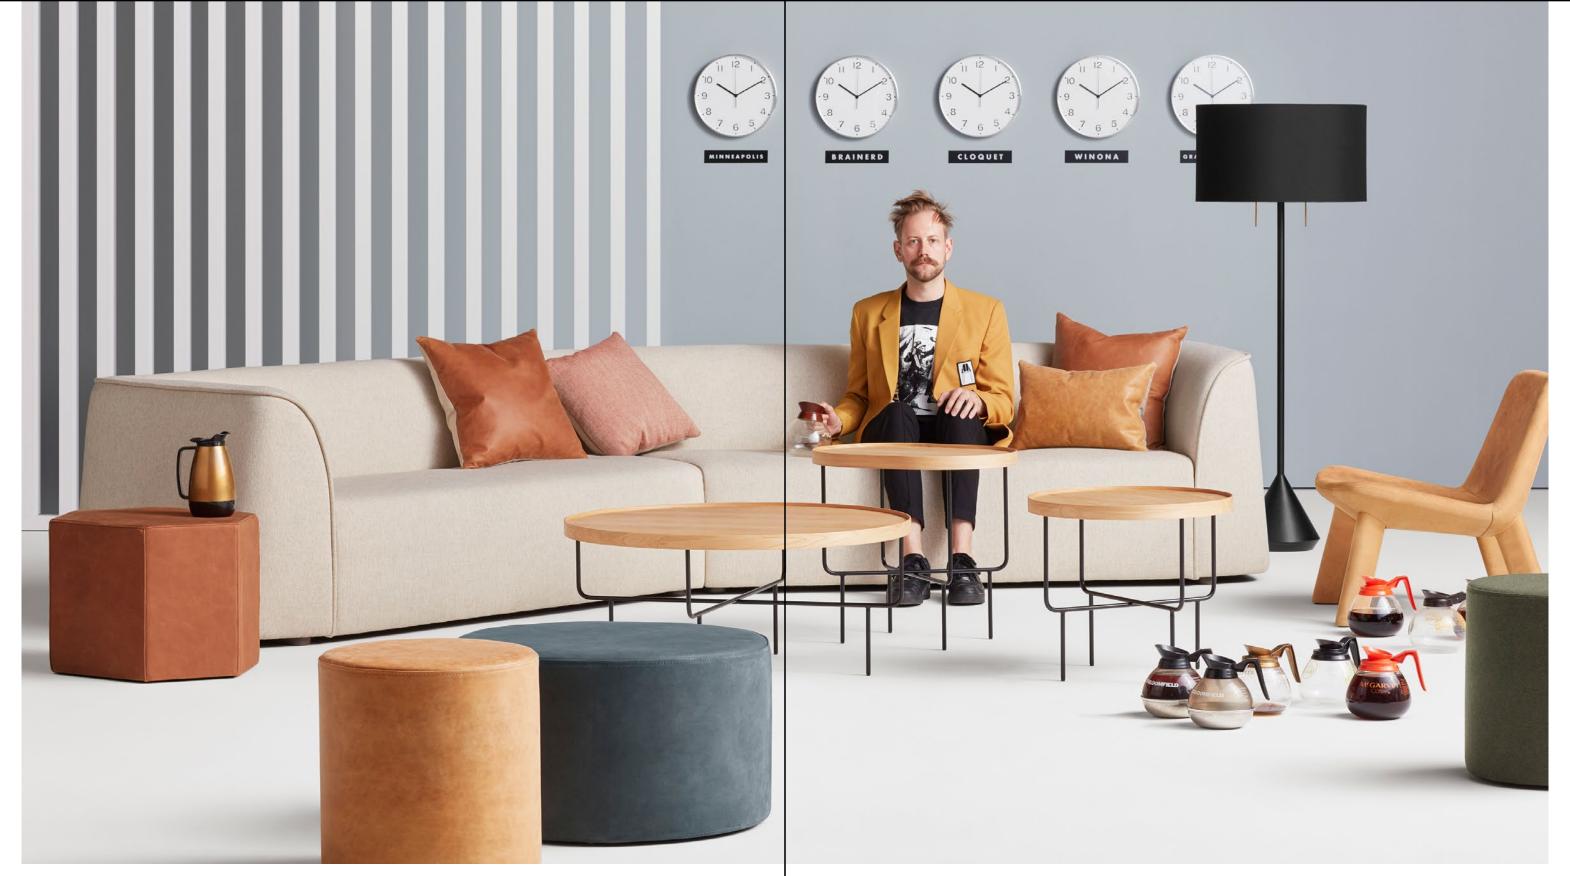

walnut | c. Shale 4 Drawer / 2 Door Credenza Shown in walnut | d. Dang Media Stand Shown in white | e. Peek 2 Door / 2 Drawer Console Shown in white oak | f. Lap 2 Door Credenza Shown in black/black.





OPPOSITE: Signal 20" Square Pillow Shown in Skidway Ink | Signal Leather 20" Square Pillow Shown in terracotta, slate and camel | Signal Canvas 20" Square Pillow Shown in Barto Otter and Barto Navy | Signal Canvas 20" x 13" Lumbar Pillow Shown in Barto Olive.

ABOVE: a. Amos Coat Rack Shown in mustard/walnut | b. Signal Leather 20" Square Pillow Shown in slate | c. Signal Leather 20" x 13" Lumbar Pillow Two shown in terracotta | d. Hang 1 Drop Mirror | e. Delicious Marble Trays | f. 2D:3D Copper Bowls | g. 100% Trays Shown in color mix 3 | h. Splash Coat Rack Shown in tomato/white oak.



THATAWAY SOFA COLLECTION Merging curves, comfort and an unexpected angle, Thataway hangs at the intersection of the nearly unassuming and "Whoa, what's that?" Normal and unusual all at once, Thataway's tight seat and back provide an agreeable sit, while the sweeping arms deliver the pretty. Designed 2016

Thataway Angled Sectional Sofa Shown in Tait Beach | Hecks Leather Ottoman Shown in terracotta | Bumper Small Leather Ottoman Shown in camel | Bumper Large Leather Ottoman Shown in in ink | Bumper Small Ottoman Shown in Thurmond Olive | Signal Leather 20" Square Pillow Two shown in terracotta | Signal 18" Square Pillow Shown in Edwards Tomato | Signal Leather 20" x 13" Lumbar Pillow Shown in camel | Roundhouse Coffee Table Shown in white oak | Roundhouse Low Side Table Shown in white oa