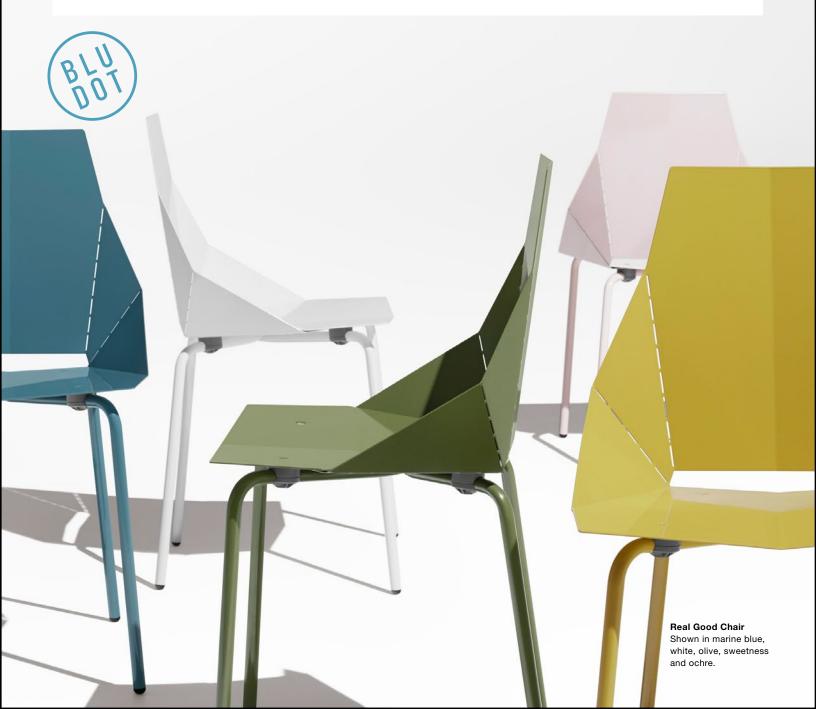

TOP: Real Good Chair Shown in ochre | NeedWant Shelving Shown in oblivion.

BOTTOM: Cat's Pajamas Lounge Chair Shown in color mix 6.

26 | Request free swatches at BLUDOT.COM | 27

OPPOSITE: Diplomat Sleeper Sofa Shown in Packwood Grey.