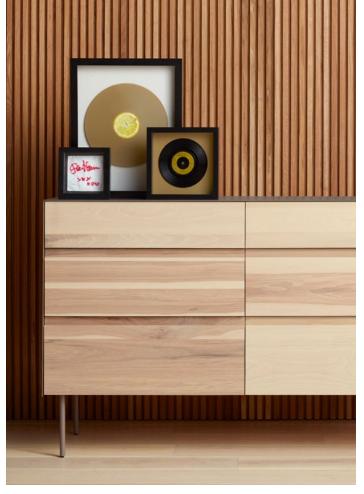

Deep Thoughts Lounge Chair Shown in camel leather | Clad 2 Door Credenza Shown in walnut/oblivion | Wonk Vases Two shown in ocean.

TOP: Peek 6 Drawer Dresser Shown in white oak | Punk Lamp Shown in white | Pim Pim 8' x 10 Rug Shown in silver grey | Bumper Small Leather Ottoman Shown in camel | Bumper Ottoman Tray Shown in marine blue | Post Up Twin Bed Shown in white oak | Hot Mesh Twin Quilt and Sham Set Shown in white | Signal Leather 20" x 13" Lumbar Pillow Shown in camel | Chaperone Wool Throw Shown in color mix 2 | Amos Coat Rack Shown in oblivion/walnut.