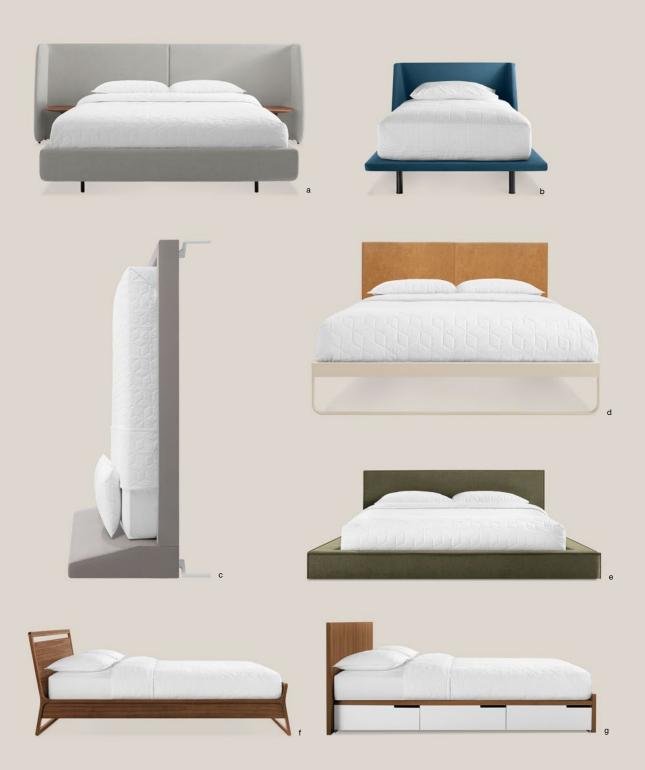

OPPOSITE: Woodrow Queen Bed Shown in walnut | Hot Mesh Quilt and Sham Set Shown in white.

ABOVE: a. Hunker Queen Bed Shown in Edwards Light Grey | b. Nook Twin Bed Shown in Thurmond Marine Blue | c. New Standard Queen Bed Shown in Condit Silver Grey | d. Me Time Leather Queen Bed Shown in camel/ivory | e. Dodu Queen Bed Shown in Thurmond Olive | f. Woodrow Queen Bed Shown in walnut | g. Modu-licious Queen Bed Shown in walnut with white drawers.