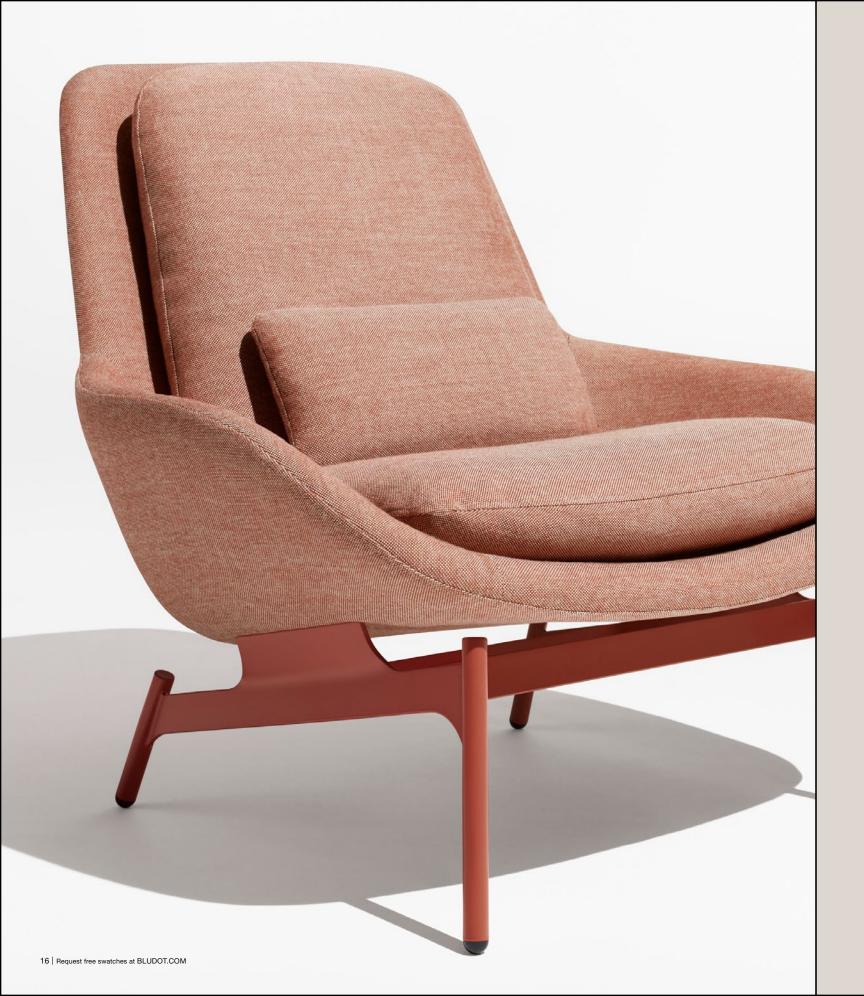

 $\label{eq:RIGHT: Field Leather Lounge Chair} \ \ \text{Shown in camel} \ | \ \textbf{Pokey Von Pokerson}$ 

For additional fabrics, finishes and sizes visit BLUDOT.COM | 11

DEEP THOUGHTS COLLECTION Leather-wrapped contours form a relaxing position that equally invites introspection and socialization. The contrasting lumbar pillow slides to be where you want it and a blackened steel base provides all the support needed to start your journey of taking a damn load off. Designed 2018