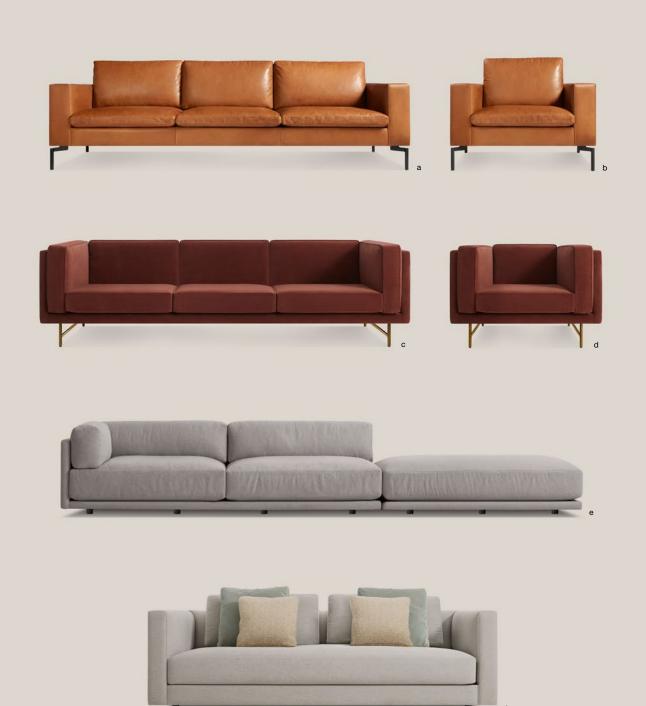

OPPOSITE: Hands Down 104" Velvet Sofa Shown in storm.

ABOVE: a. New Standard 104" Leather Sofa Shown in toffee/black | b. New Standard Leather Lounge Chair Shown in toffee/black | c. Bank 96" Velvet Sofa Shown in mahogany/brass | d. Bank Velvet Lounge Chair Shown in mahogany/brass | e. Sunday Long and Low Left Sectional Sofa Shown in Agnew Grey | f. Hands Down 82" Sofa Shown in Landa Stone.