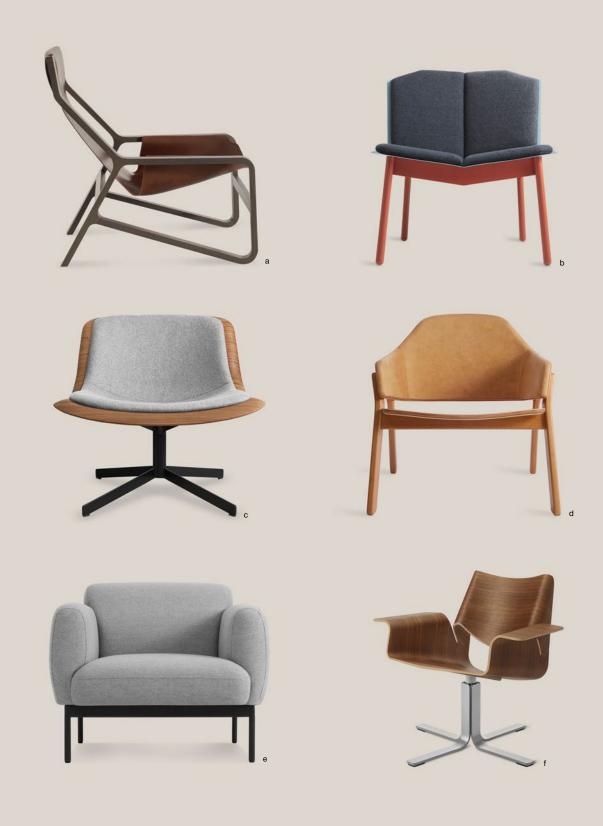

OPPOSITE: Field Lounge Chair Shown in Edwards Tomato.

ABOVE: a. Toro Lounge Chair Shown in chocolate/smoke | b. Cat's Pajamas Lounge Chair Shown in color mix 5 | c. Nonesuch Upholstered Swivel Lounge Chair Shown in walnut/ Thurmond Light Grey | d. Clutch Leather Lounge Chair Shown in camel/white oak | e. Puff Puff Lounge Chair Shown in Edwards Light Grey | f. Buttercup Chair Shown in walnut.