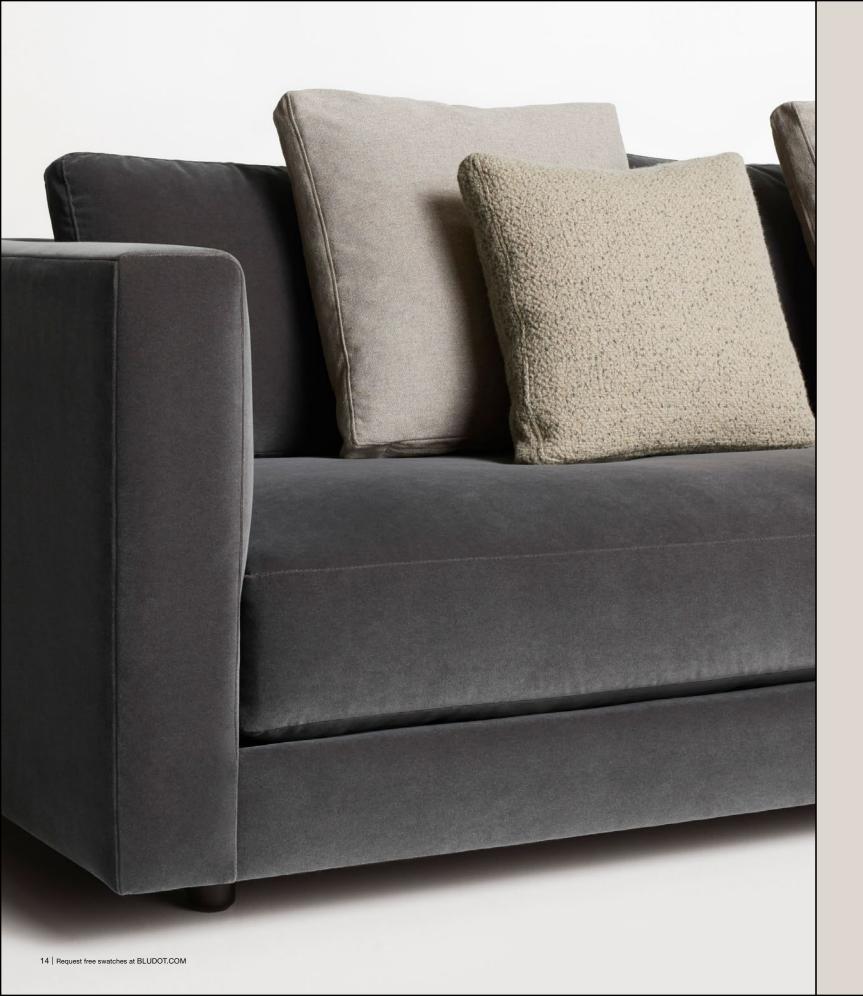

HANDS DOWN COLLECTION A nap-friendly single seat cushion design is accompanied by a coordinating assortment of loose back cushions to make your pillow-scaping dreams come true. Velvet, woven texture and matching back pillows all included. Sharp as a three-piece suit. As comfortable as elastic-waistband pants. Designed 2018