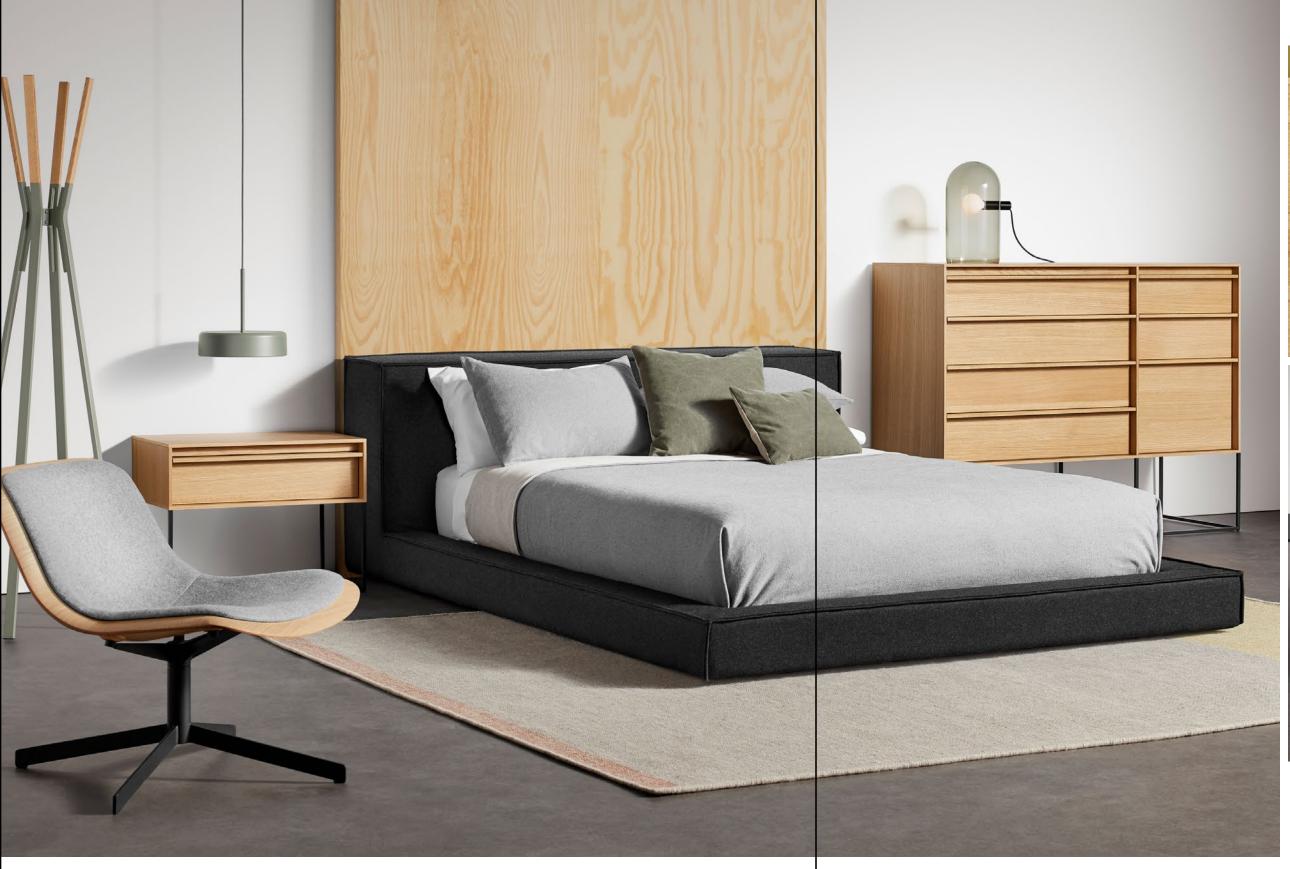

Filtered Out 9' x 12' Rug Shown in grey | Deep Thoughts Chaise Lounge Shown in ink leather | Rule Large Dresser Shown in walnut | Wonk Vases Four shown in ocean | Los Angeles 2.13 (Little Tokyo), Dan Monick, 2013, framed | New Standard Queen Bed Shown in Edwards Navy/black | You May Duvet Full/Queen Cover Shown in grey | You May Duvet Standard Sham Two shown in grey | Signal Leather 20" x 13" Lumbar Pillow Shown in slate | Signal 20" Square Pillow Shown in Skidway Ink.