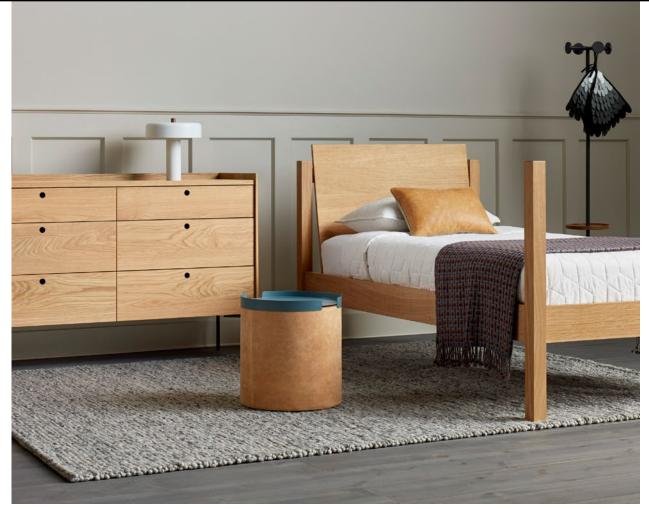

OPPOSITE: Woodrow Queen Bed Shown in walnut | Hot Mesh Quilt and Sham Set Shown in white.

ABOVE: a. Hunker Queen Bed Shown in Edwards Light Grey | b. Nook Twin Bed Shown in Thurmond Marine Blue | c. New Standard Queen Bed Shown in Condit Silver Grey | d. Me Time Leather Queen Bed Shown in camel/ivory | e. Dodu Queen Bed Shown in Thurmond Olive | f. Woodrow Queen Bed Shown in walnut | g. Modu-licious Queen Bed Shown in walnut with white drawers.