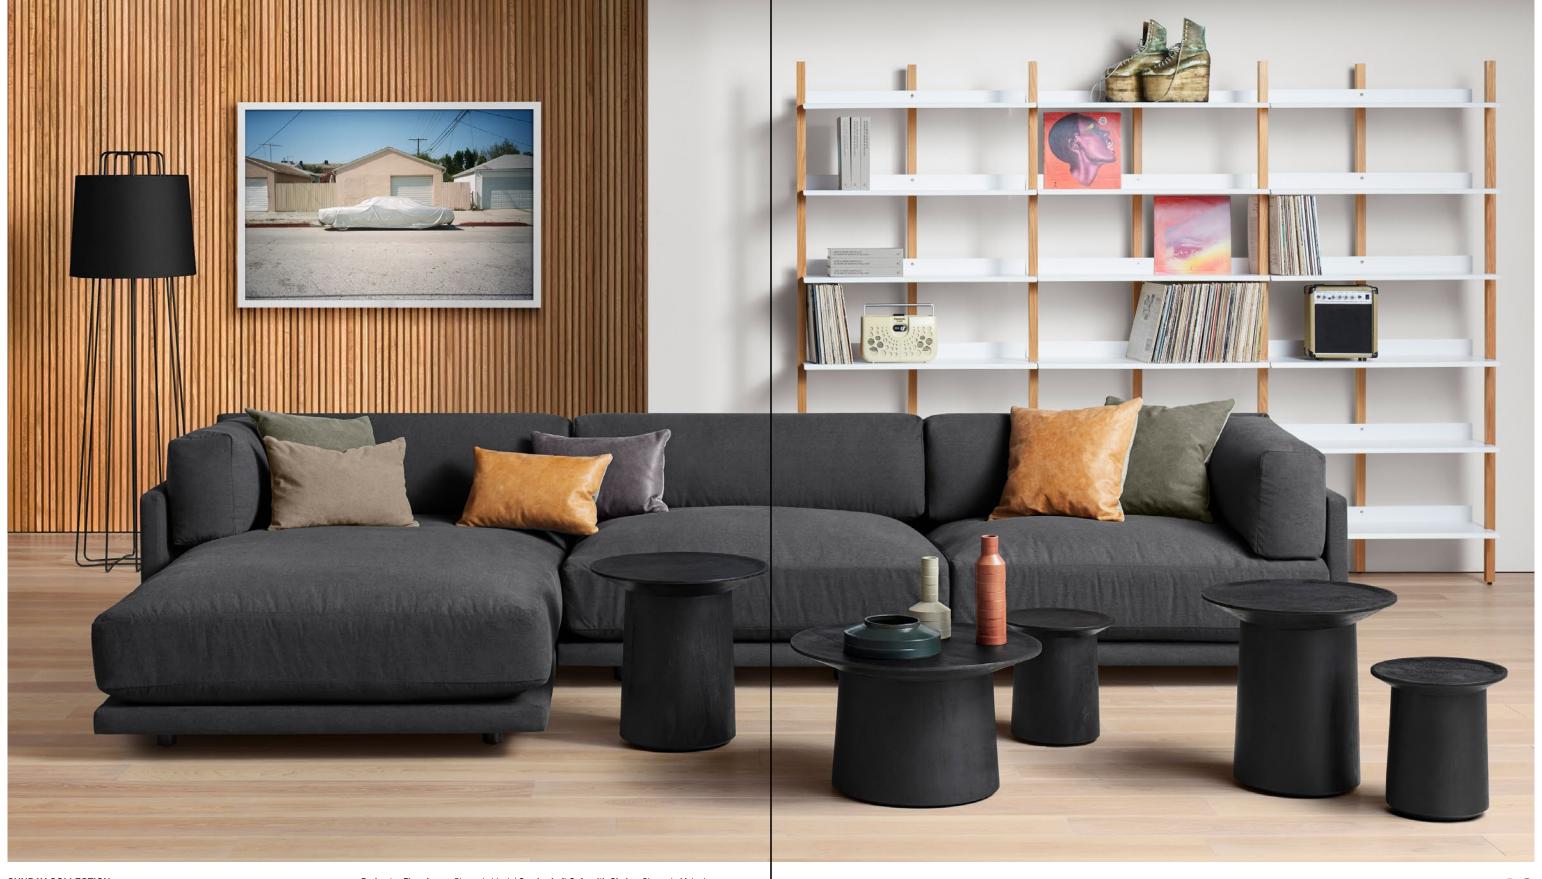

Bonnie and Clyde Sectional Sofa Shown in Landa Stone | Lovely Linen Throw Shown in color mix 2 | Note Side Table Shown in dark olive | Perimeter Large Pendant Light Shown in black | Signal Canvas 20" Square Pillow Shown in Barto Otter and Barto Olive | Signal Canvas 20" x 13" Lumbar Pillow Shown in Barto Olive | Minimalista Square Coffee Table Shown in black/marble | Deep Thoughts Chaise Lounge Shown in Loden Green Leather | Lap Long and Low Shown in black/black | Hang 1 Large Swoval Mirror | Coco Low Side Table