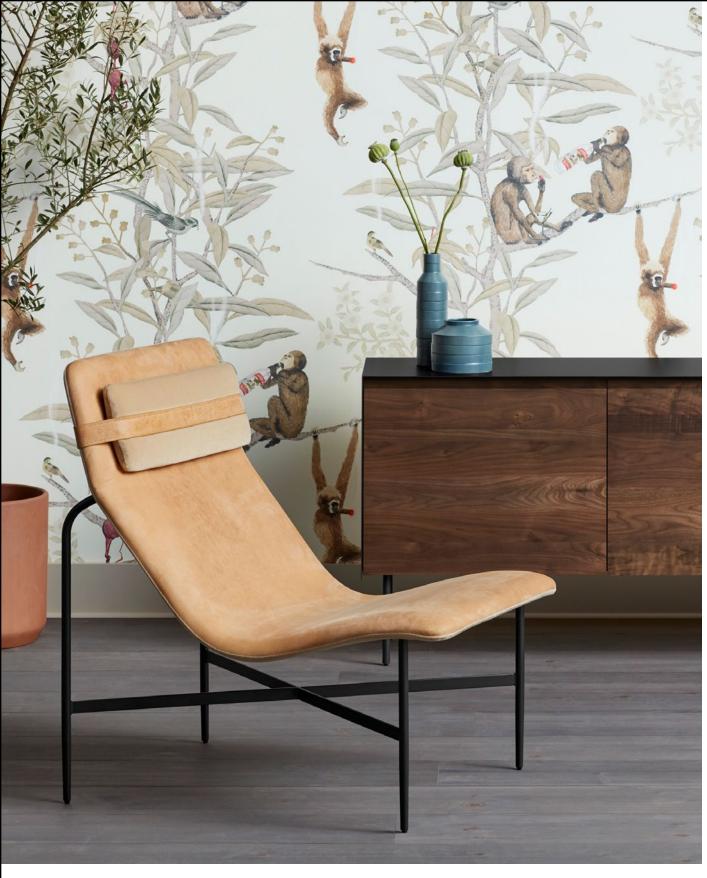

 $\label{eq:RIGHT: Field Leather Lounge Chair} \ \ \text{Shown in camel} \ | \ \textbf{Pokey Von Pokerson}$ 

For additional fabrics, finishes and sizes visit BLUDOT.COM | 11

DEEP THOUGHTS COLLECTION Leather-wrapped contours form a relaxing position that equally invites introspection and socialization. The contrasting lumbar pillow slides to be where you want it and a blackened steel base provides all the support needed to start your journey of taking a damn load off. Designed 2018

OPPOSITE: Field Lounge Chair Shown in Edwards Tomato.

ABOVE: a. Toro Lounge Chair Shown in chocolate/smoke | b. Cat's Pajamas Lounge Chair Shown in color mix 5 | c. Nonesuch Upholstered Swivel Lounge Chair Shown in walnut/ Thurmond Light Grey | d. Clutch Leather Lounge Chair Shown in camel/white oak | e. Puff Puff Lounge Chair Shown in Edwards Light Grey | f. Buttercup Chair Shown in walnut.