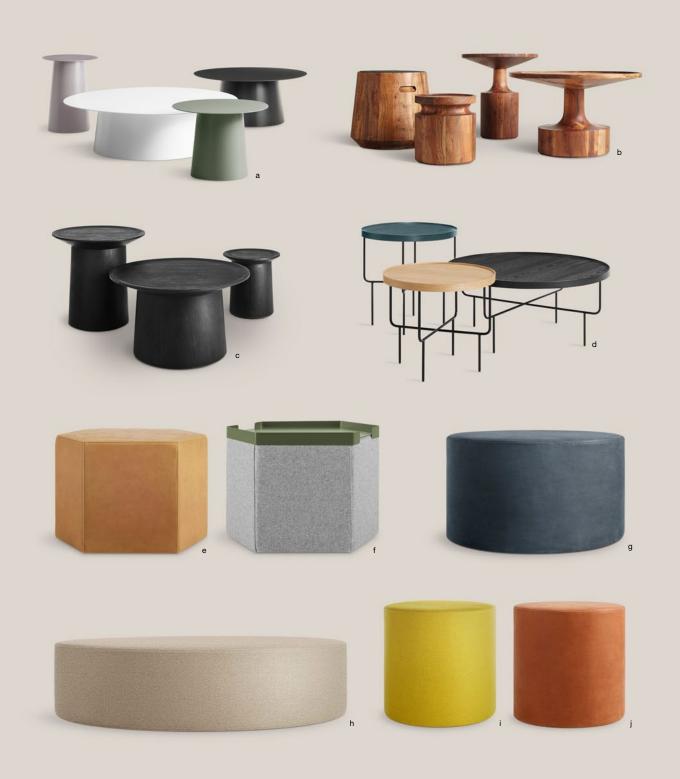

OPPOSITE: Li'l Something Side Table Shown in oblivion, copper pot and putty.

ABOVE: a. Circula Tables Shown in oyster, white, grey green and oblivion | b. Turn Tables | c. Coco Tables | d. Roundhouse Tables Shown in navy green, white oak and black on ash | e. Hecks Leather Ottoman Shown in camel | f. Hecks Ottoman and Ottoman Tray Shown in Thurmond Light Grey with Ottoman Tray in olive | g. Bumper Large Leather Ottoman Shown in ink | h. Bumper XL Ottoman Shown in Thurmond Wheat | i. Bumper Small Ottoman Shown in Thurmond Citron | j. Bumper Small Leather Ottoman Shown in terracotta.