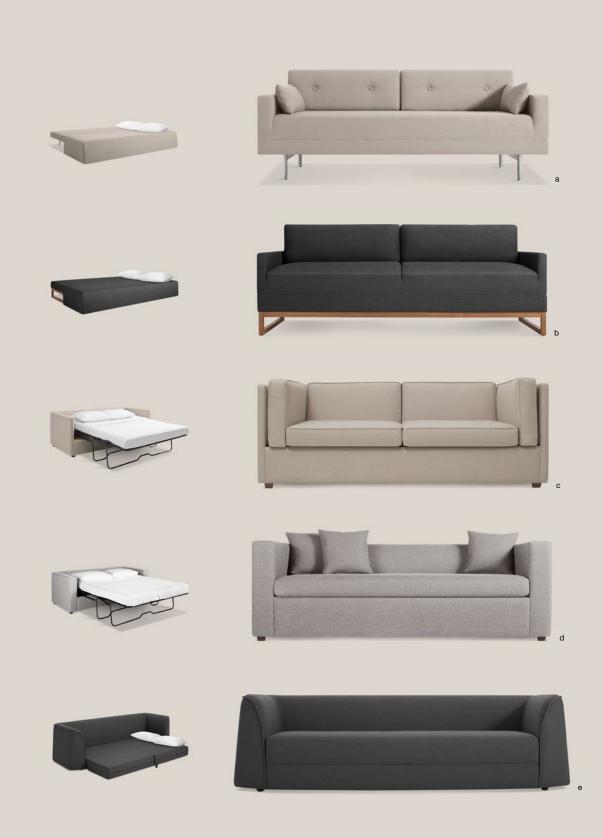

TOP: Real Good Chair Shown in ochre | NeedWant Shelving Shown in oblivion.

BOTTOM: Cat's Pajamas Lounge Chair Shown in color mix 6.

26 | Request free swatches at BLUDOT.COM | 27

OPPOSITE: Diplomat Sleeper Sofa Shown in Packwood Grey.

ABOVE: a. One Night Stand Sleeper Sofa Shown in Craig Sand | b. Diplomat Sleeper Sofa Shown in Packwood Grey | c. Bank Sleeper Sofa Shown in Sanford Linen | d. Mono Sleeper Sofa Shown in Spitzer Grey | e. Thataway Sleeper Sofa Shown in Makada Charcoal.