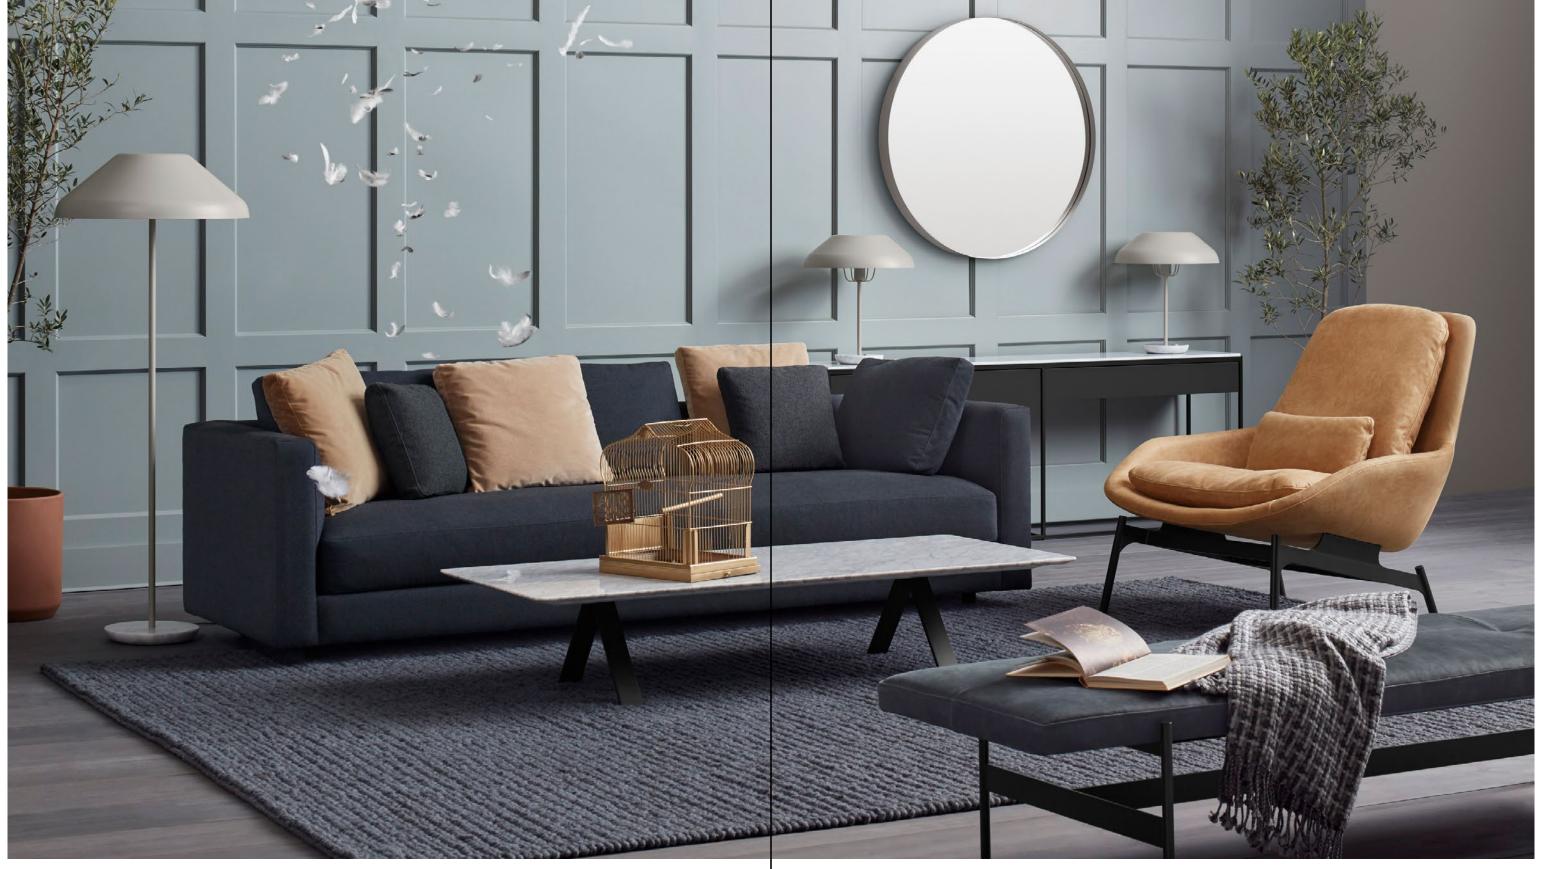

Beau Floor Lamp Shown in putty | Pim Pim 9' x 12' Rug Shown in slate | Hands Down 94" Sofa Shown in Landa Navy | Super Rectangular Coffee Table | Beau Table Lamp Two shown in putty | Construct 2 Drawer Console Shown in oblivion | Hoopla Mirror Shown in putty | Daybench Jumbo Shown in ink leather/oblivion | Chaperone Wool Throw Shown in color mix 3 | Field Leather Lounge Chair Shown in camel.