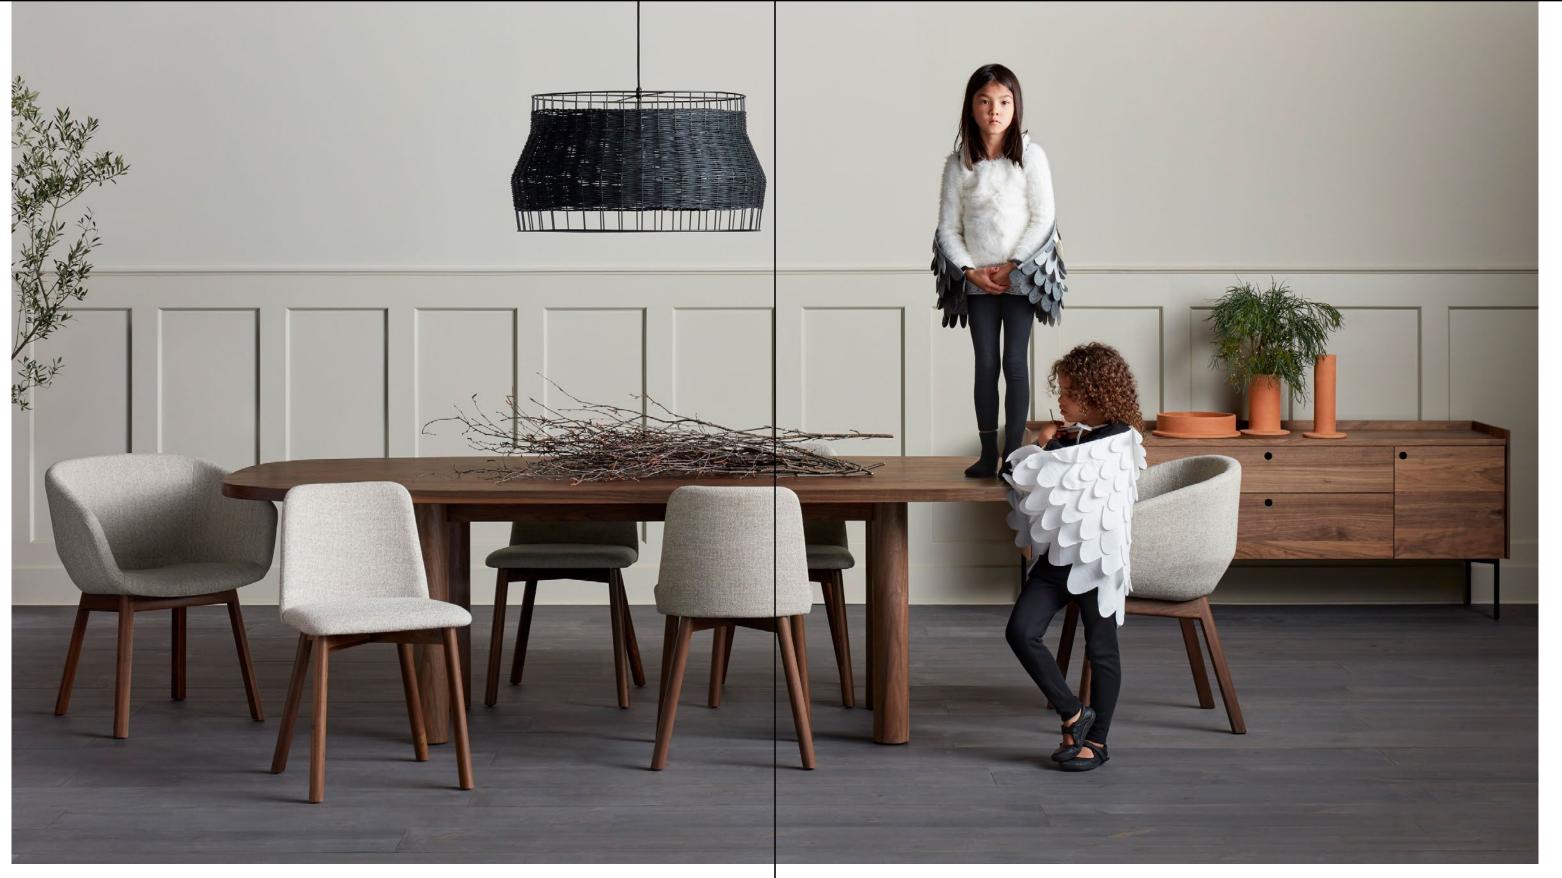

Host Dining Chair Two shown in Tait Stone/walnut | Good Times Dining Table Shown in walnut | Chip Chair Four shown in Tait Stone/walnut | Laika Large Pendant Light Shown in black | Peek 2 Door / 2 Drawer Console Shown in rustic walnut.