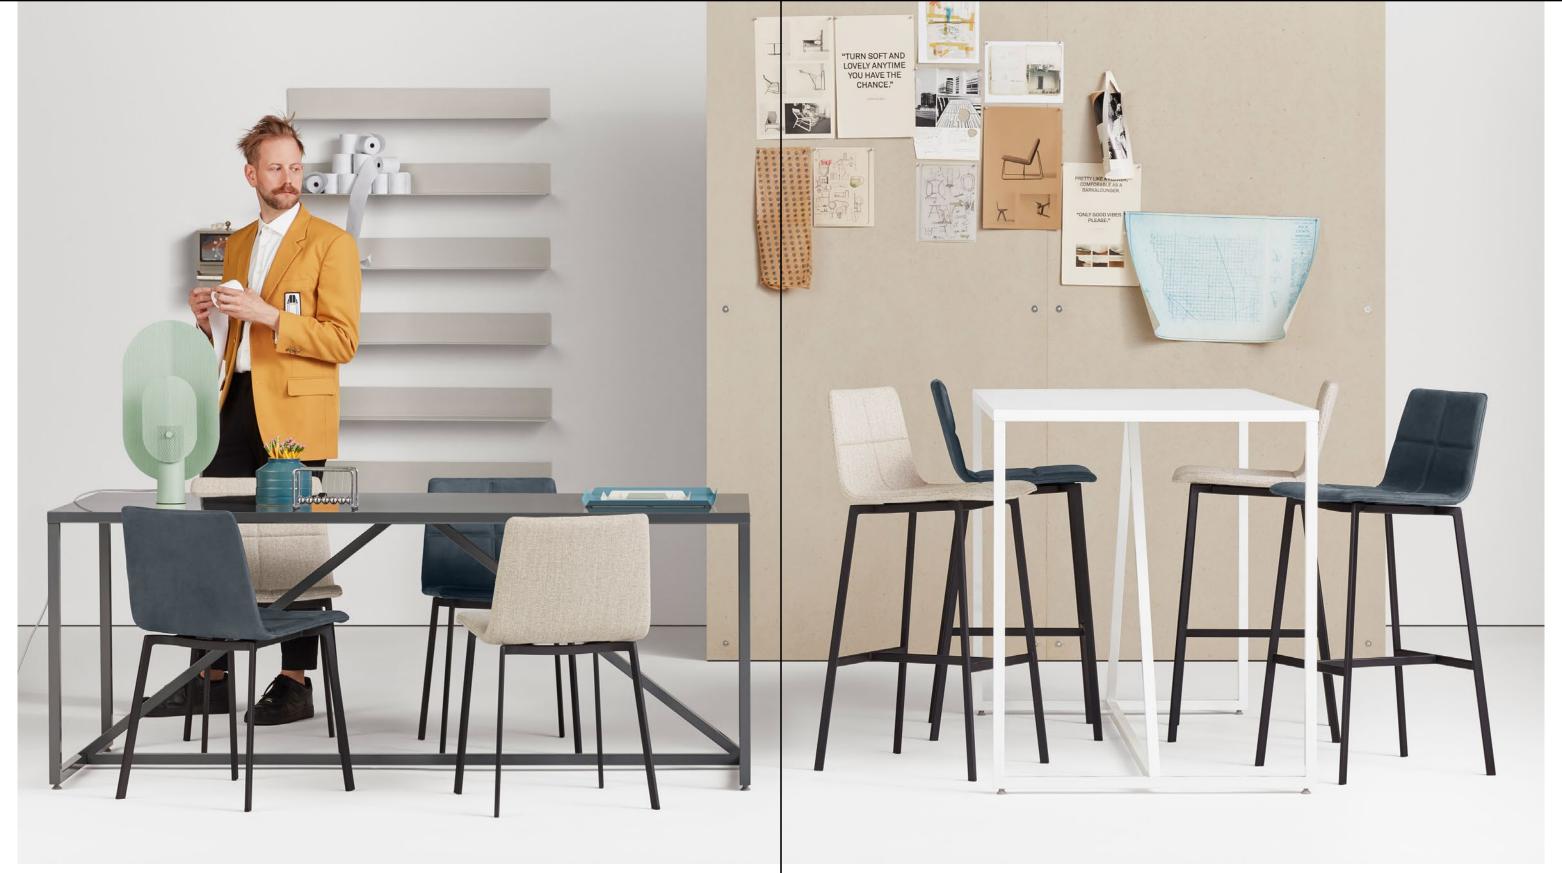

Strut Large Table Shown in slate | Filter Table Lamp Shown in mint | Between Us Leather Dining Chair Two shown in ink | Between Us Dining Chair Two shown in Tait Stone | Wonk Vase Shown in ocean | Welf Large Wall Shelf Six shown in putty | 100% Trays Shown in color mix 2 | Between Us Barstool Two shown in Tait Stone | Between Us Leather Barstool Two shown in ink | Strut Large Bar Height Table Shown in white.