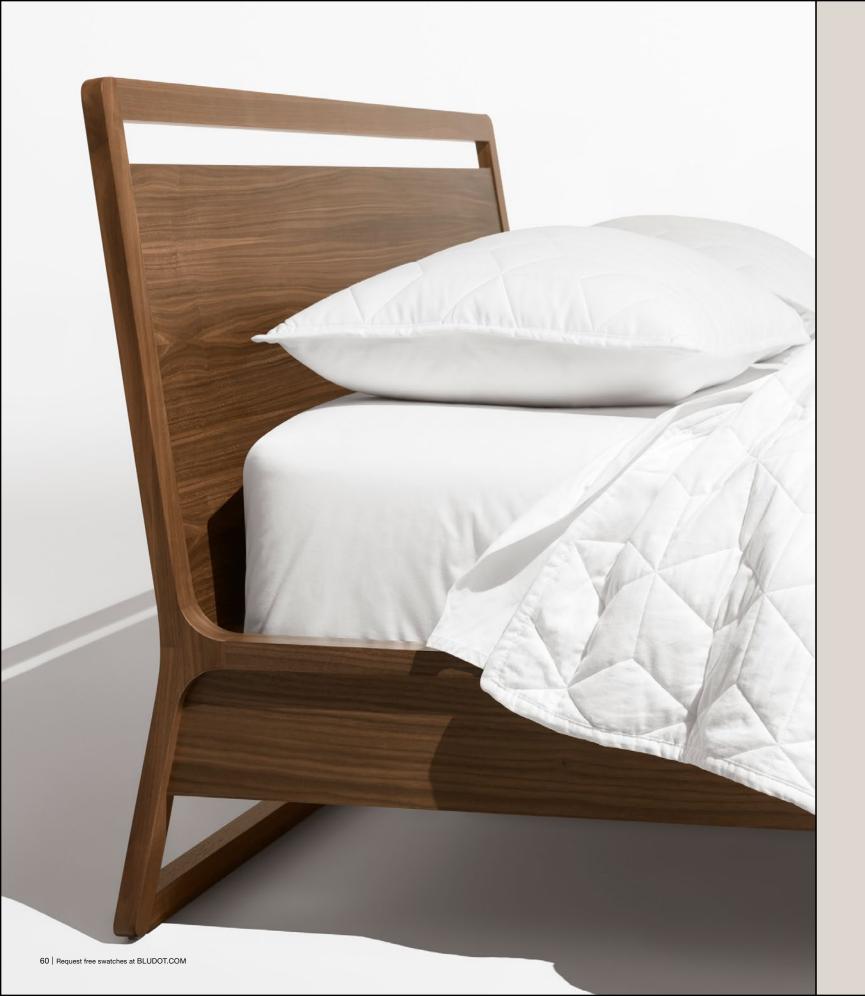

OPPOSITE: Woodrow Queen Bed Shown in walnut | Hot Mesh Quilt and Sham Set Shown in white.

ABOVE: a. Hunker Queen Bed Shown in Edwards Light Grey | b. Nook Twin Bed Shown in Thurmond Marine Blue | c. New Standard Queen Bed Shown in Condit Silver Grey | d. Me Time Leather Queen Bed Shown in camel/ivory | e. Dodu Queen Bed Shown in Thurmond Olive | f. Woodrow Queen Bed Shown in walnut | g. Modu-licious Queen Bed Shown in walnut with white drawers.