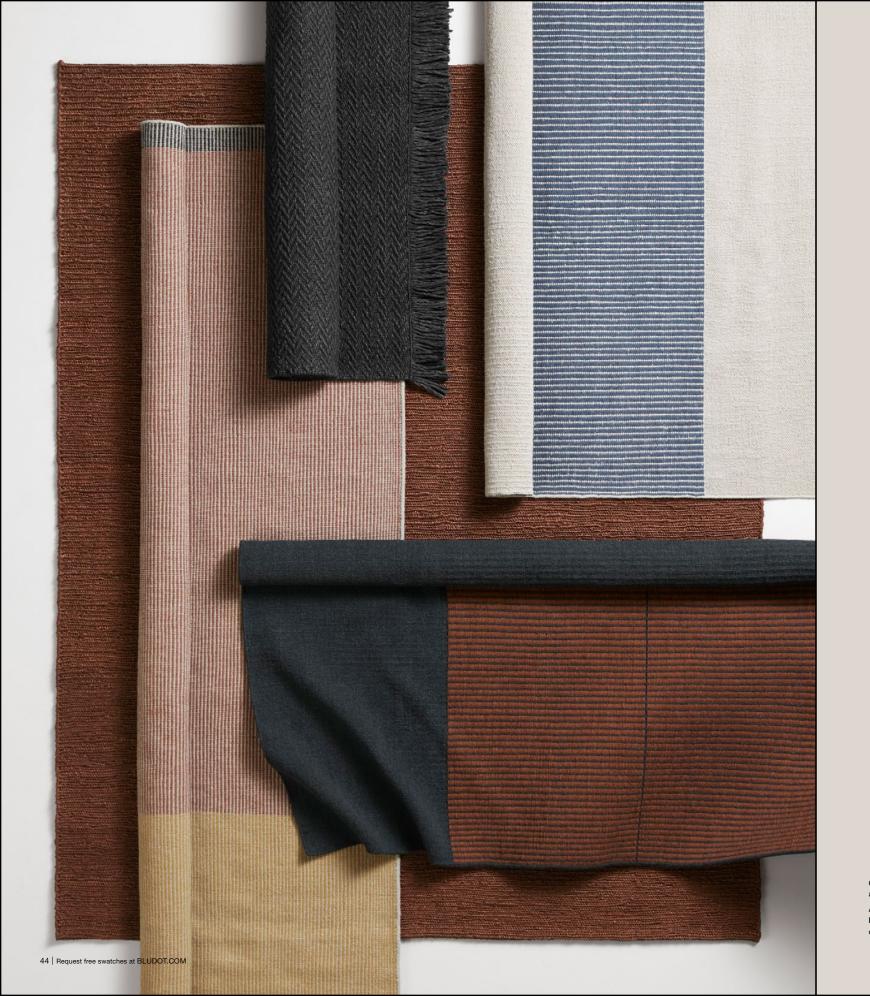

FABRICS

TOP: 100% Trays Shown in color mix 2.

BOTTOM: Circula Small Coffee Table Shown in oblivion | Circula Low Side Table Shown in grey green | Circula Tall Side Table Shown in white.

BONNIE AND CLYDE COLLECTION Pair the high-armed Bonnie with the more demure Clyde to create a sectional that can really work a room. Even solo, these two sofas hold their own with a minimal no-fuss aesthetic. With a looped steel leg. Available in multiple sizes and fabrics, and three sumptuous leathers. Designed 2006