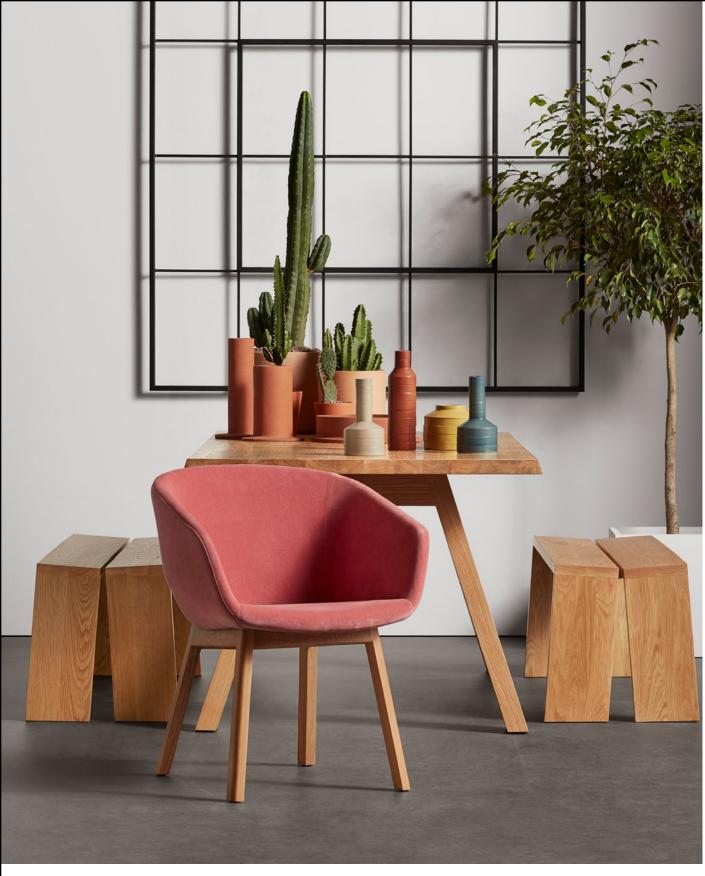

Amicable Split 45" Bench Two shown in white oak | Host Velvet Dining Chair Shown in Ablin/white oak | A Walk in the Park 72" Dining Table Shown in white oak | Wonk Vases Shown in putty, copper, ochre and ocean.