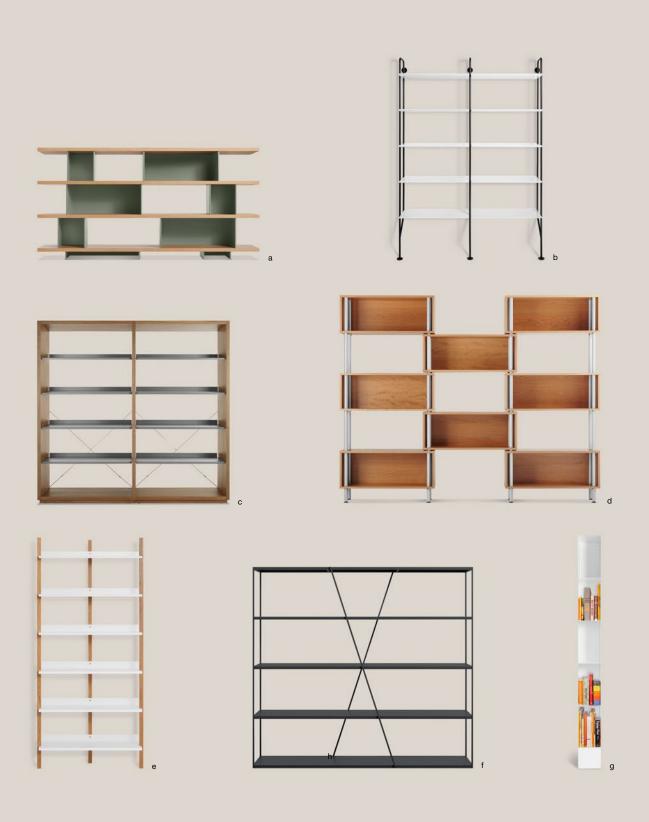

OPPOSITE: High Tide 8' x 10' Rug Shown in terracotta | Bousta 8' x 10' Rug Shown in color mix 3 | Way 8' x 10' Rug Shown in charcoal | Light Between 6' x 9' Rug Shown in indigo and natural.

ABOVE: a. Happy Day Shelving 4 Shelf Shown in white oak/grey green | b. Hitch Bookcase and Add-On Bookcase Shown in black with white shelves | c. D3 Bookcase and Add-On Bookcase Shown in walnut with grey shelves | d. Chicago 8 Box Shown in cherry | e. Browser Tall Bookcase Shown in white oak with white shelves | f. NeedWant Shelving Shown in oblivion | g. Totem Narrow Bookcase Shown in white.