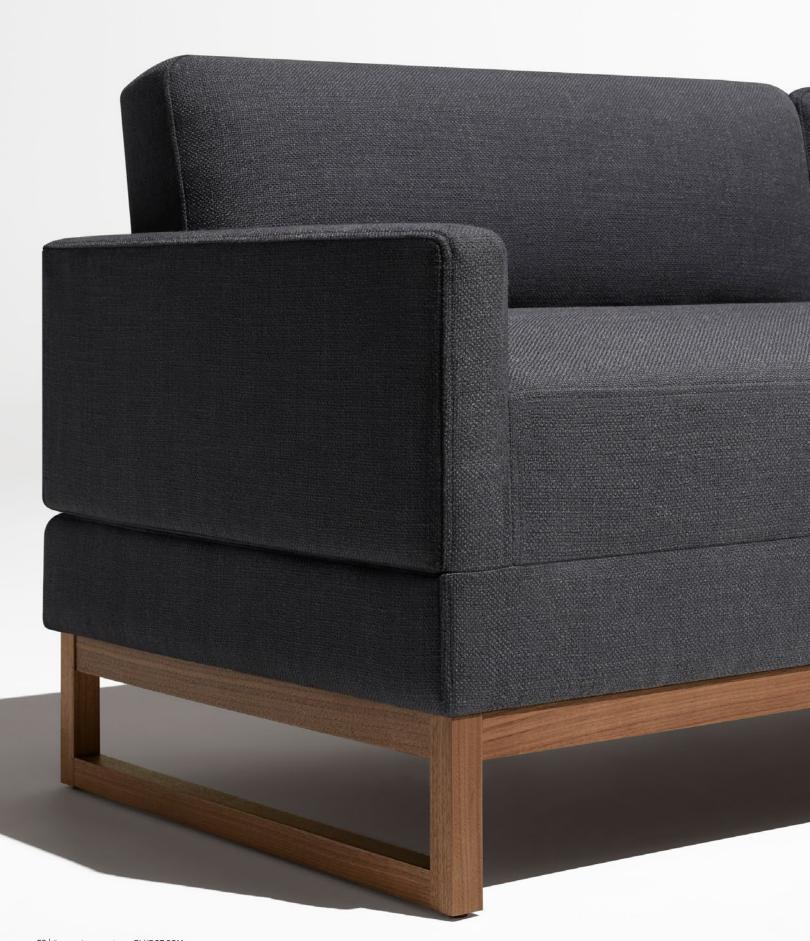

THATAWAY SOFA COLLECTION Merging curves, comfort and an unexpected angle, Thataway hangs at the intersection of the nearly unassuming and "Whoa, what's that?" Normal and unusual all at once, Thataway's tight seat and back provide an agreeable sit, while the sweeping arms deliver the pretty. Designed 2016

Thataway Angled Sectional Sofa Shown in Tait Beach | Hecks Leather Ottoman Shown in terracotta | Bumper Small Leather Ottoman Shown in camel | Bumper Large Leather Ottoman Shown in in ink | Bumper Small Ottoman Shown in Thurmond Olive | Signal Leather 20" Square Pillow Two shown in terracotta | Signal 18" Square Pillow Shown in Edwards Tomato | Signal Leather 20" x 13" Lumbar Pillow Shown in camel | Roundhouse Coffee Table Shown in white oak | Roundhouse Low Side Table Shown in white oak | Roundhouse Low Side Table Shown in white oak | Roundhouse Chair Shown in camel.