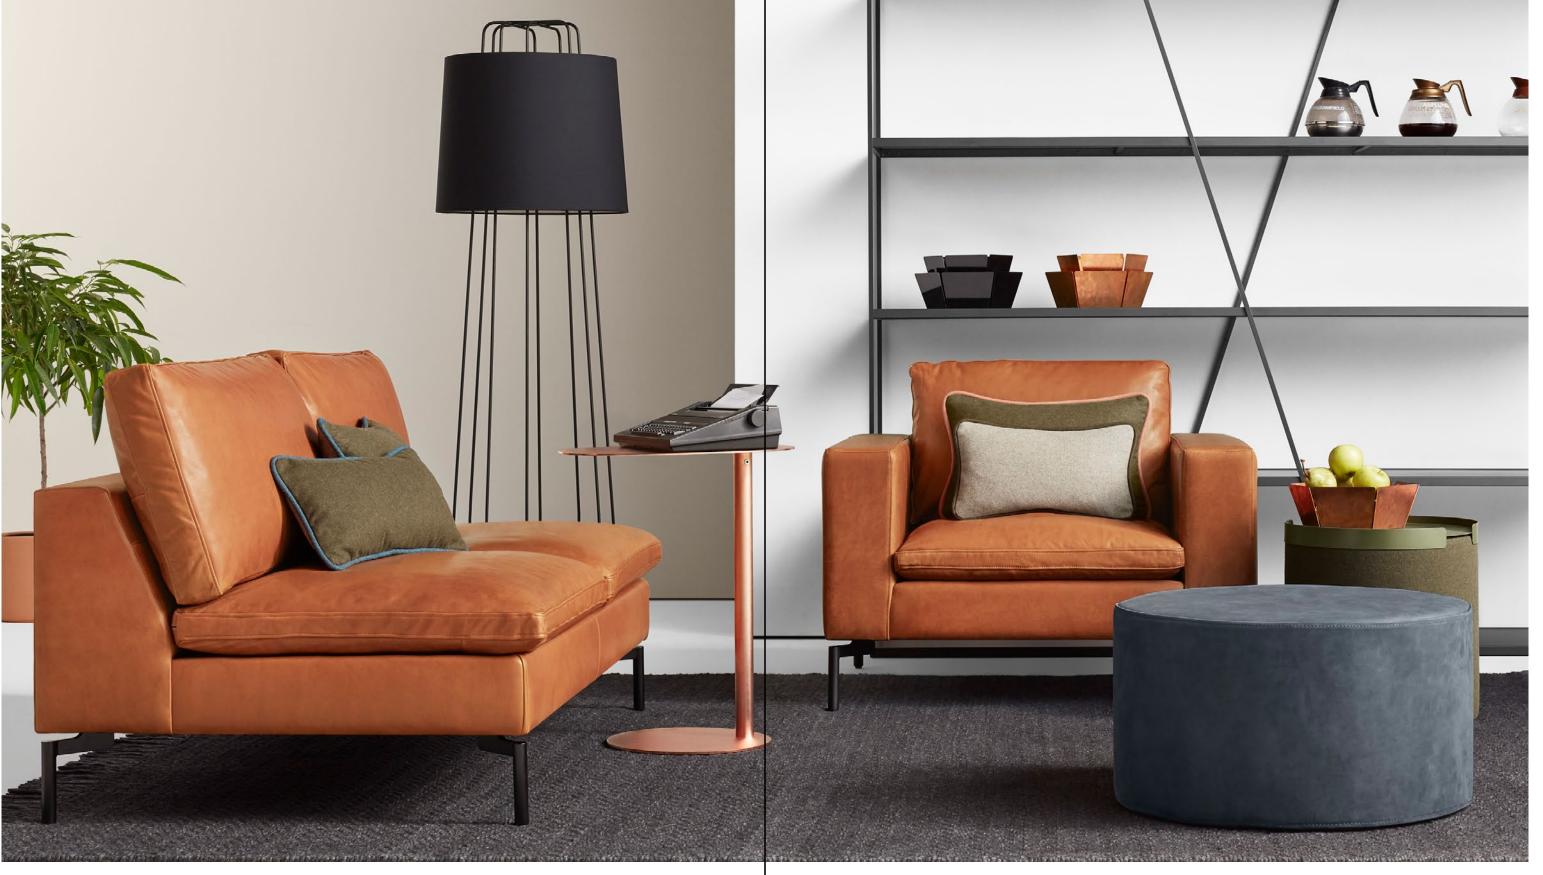

 $\label{eq:RIGHT: Field Leather Lounge Chair} \ \ \text{Shown in camel} \ | \ \textbf{Pokey Von Pokerson}$ 

For additional fabrics, finishes and sizes visit BLUDOT.COM | 11

DEEP THOUGHTS COLLECTION Leather-wrapped contours form a relaxing position that equally invites introspection and socialization. The contrasting lumbar pillow slides to be where you want it and a blackened steel base provides all the support needed to start your journey of taking a damn load off. Designed 2018

OPPOSITE: Field Lounge Chair Shown in Edwards Tomato.

ABOVE: a. Toro Lounge Chair Shown in chocolate/smoke | b. Cat's Pajamas Lounge Chair Shown in color mix 5 | c. Nonesuch Upholstered Swivel Lounge Chair Shown in walnut/ Thurmond Light Grey | d. Clutch Leather Lounge Chair Shown in camel/white oak | e. Puff Puff Lounge Chair Shown in Edwards Light Grey | f. Buttercup Chair Shown in walnut.