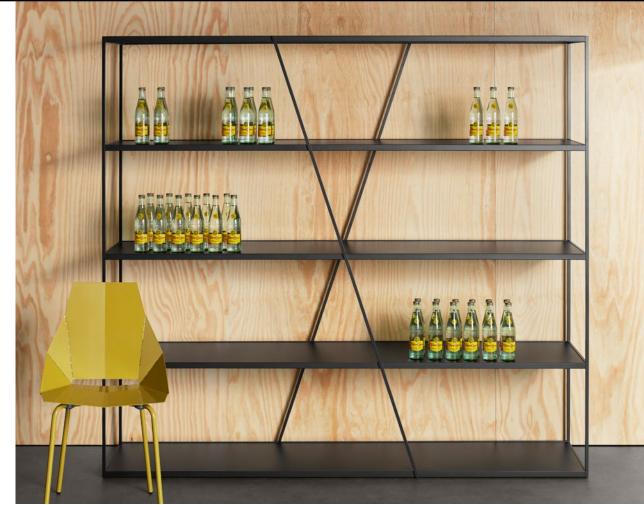

OPPOSITE: High Tide 8' x 10' Rug Shown in terracotta | Bousta 8' x 10' Rug Shown in color mix 3 | Way 8' x 10' Rug Shown in charcoal | Light Between 6' x 9' Rug Shown in indigo and natural.

ABOVE: a. Happy Day Shelving 4 Shelf Shown in white oak/grey green | b. Hitch Bookcase and Add-On Bookcase Shown in black with white shelves | c. D3 Bookcase and Add-On Bookcase Shown in walnut with grey shelves | d. Chicago 8 Box Shown in cherry | e. Browser Tall Bookcase Shown in white oak with white shelves | f. NeedWant Shelving Shown in oblivion | g. Totem Narrow Bookcase Shown in white.