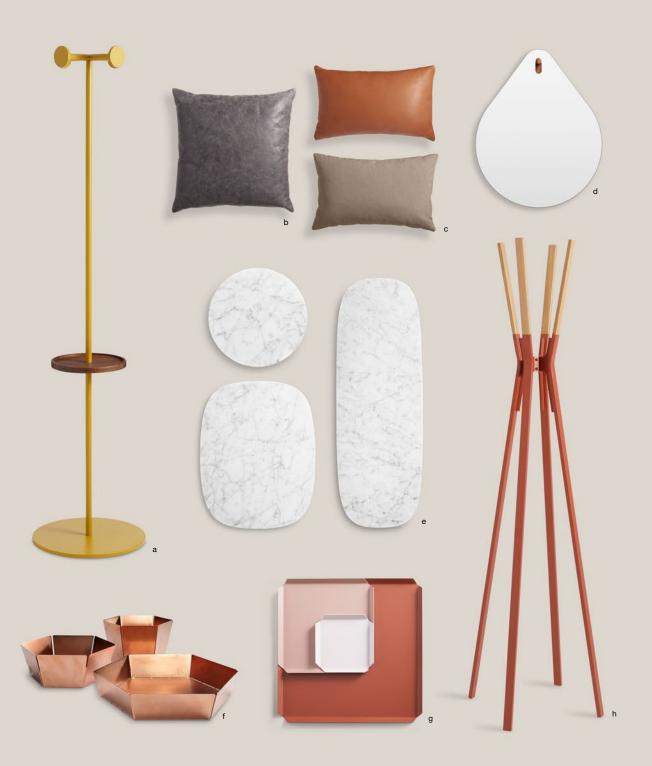

ABOVE: a. Amos Coat Rack Shown in mustard/walnut | b. Signal Leather 20" Square Pillow Shown in slate | c. Signal Leather 20" x 13" Lumbar Pillow Two shown in terracotta | d. Hang 1 Drop Mirror | e. Delicious Marble Trays | f. 2D:3D Copper Bowls | g. 100% Trays Shown in color mix 3 | h. Splash Coat Rack Shown in tomato/white oak.