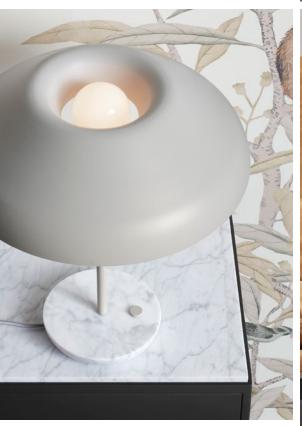

Beau Floor Lamp Shown in putty | Pim Pim 9' x 12' Rug Shown in slate | Hands Down 94" Sofa Shown in Landa Navy | Super Rectangular Coffee Table | Beau Table Lamp Two shown in putty | Construct 2 Drawer Console Shown in oblivion | Hoopla Mirror Shown in putty | Daybench Jumbo Shown in ink leather/oblivion | Chaperone Wool Throw Shown in color mix 3 | Field Leather Lounge Chair Shown in camel.