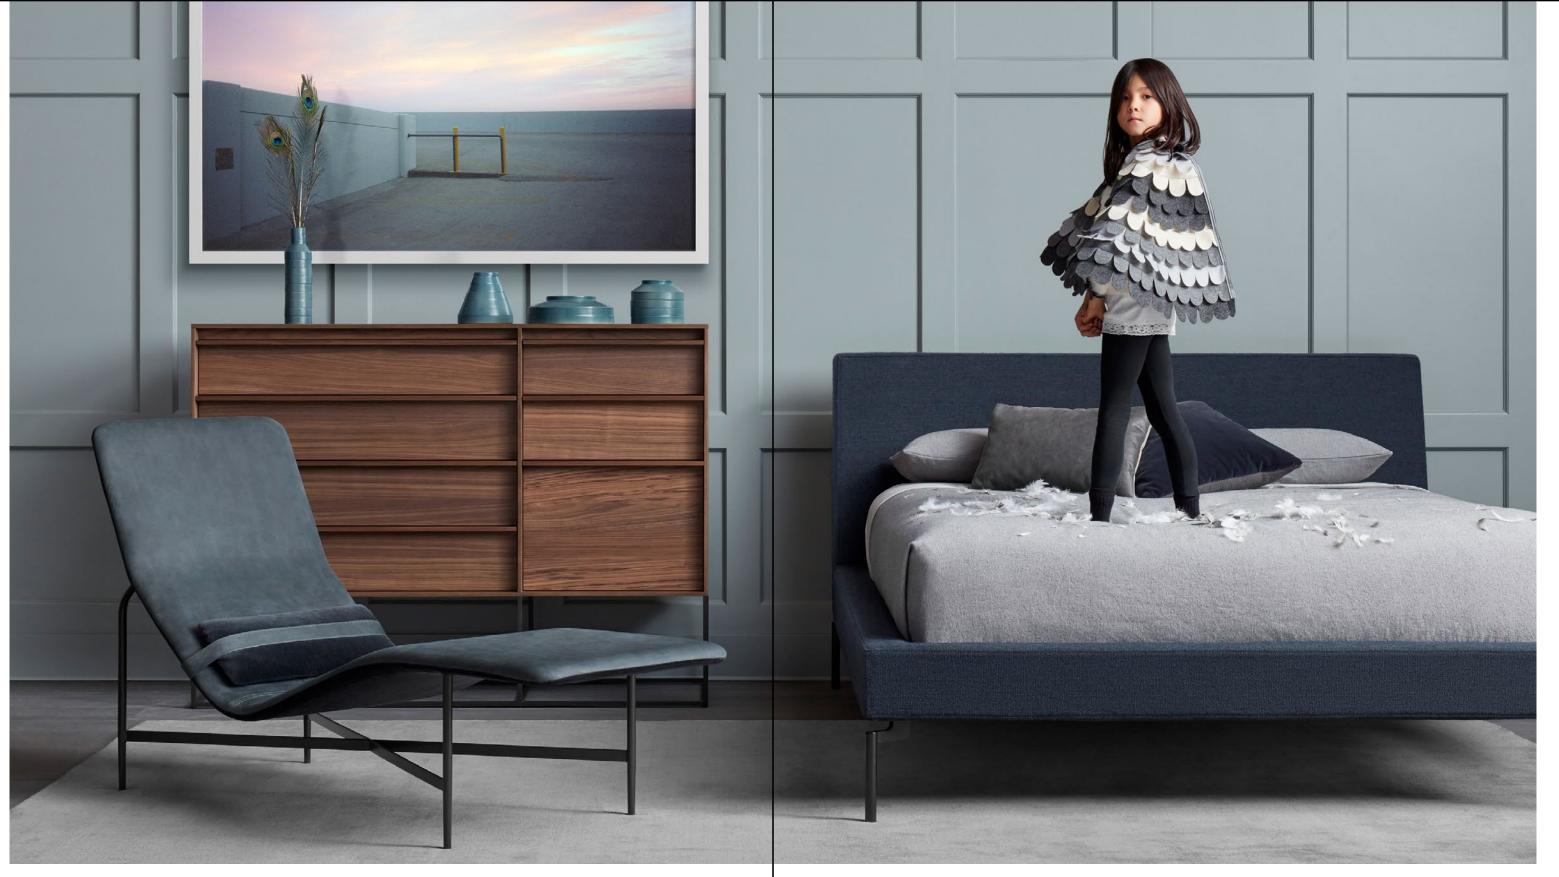

Filtered Out 9' x 12' Rug Shown in grey | Deep Thoughts Chaise Lounge Shown in ink leather | Rule Large Dresser Shown in walnut | Wonk Vases Four shown in ocean | Los Angeles 2.13 (Little Tokyo), Dan Monick, 2013, framed | New Standard Queen Bed Shown in Edwards Navy/black | You May Duvet Full/Queen Cover Shown in grey | You May Duvet Standard Sham Two shown in grey | Signal Leather 20" x 13" Lumbar Pillow Shown in slate | Signal 20" Square Pillow Shown in Skidway Ink.