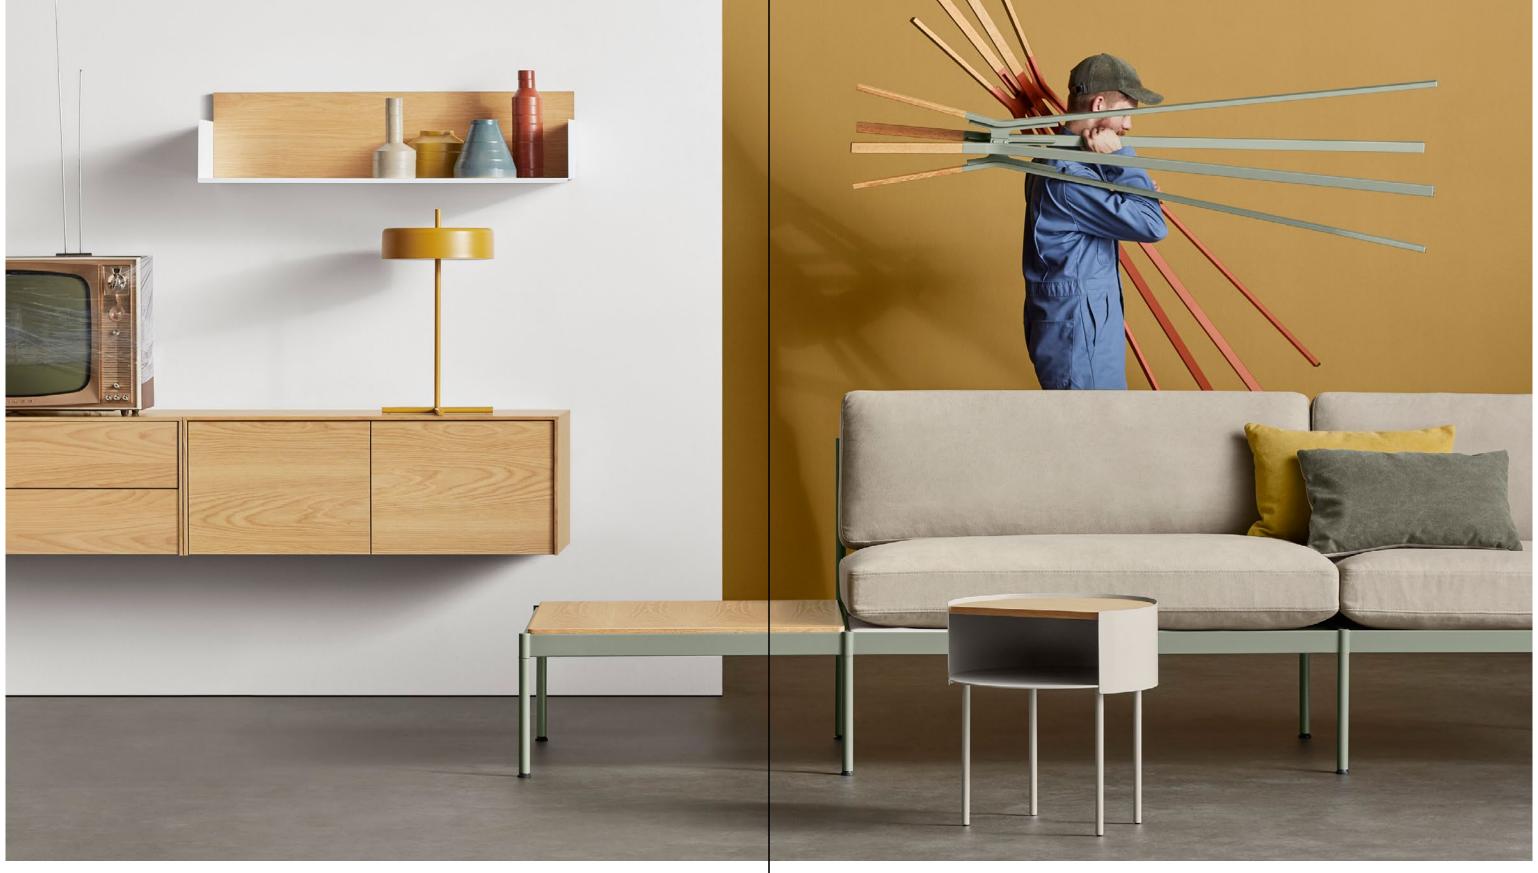

Beau Floor Lamp Shown in putty | Pim Pim 9' x 12' Rug Shown in slate | Hands Down 94" Sofa Shown in Landa Navy | Super Rectangular Coffee Table | Beau Table Lamp Two shown in putty | Construct 2 Drawer Console Shown in oblivion | Hoopla Mirror Shown in putty | Daybench Jumbo Shown in ink leather/oblivion | Chaperone Wool Throw Shown in color mix 3 | Field Leather Lounge Chair Shown in camel.