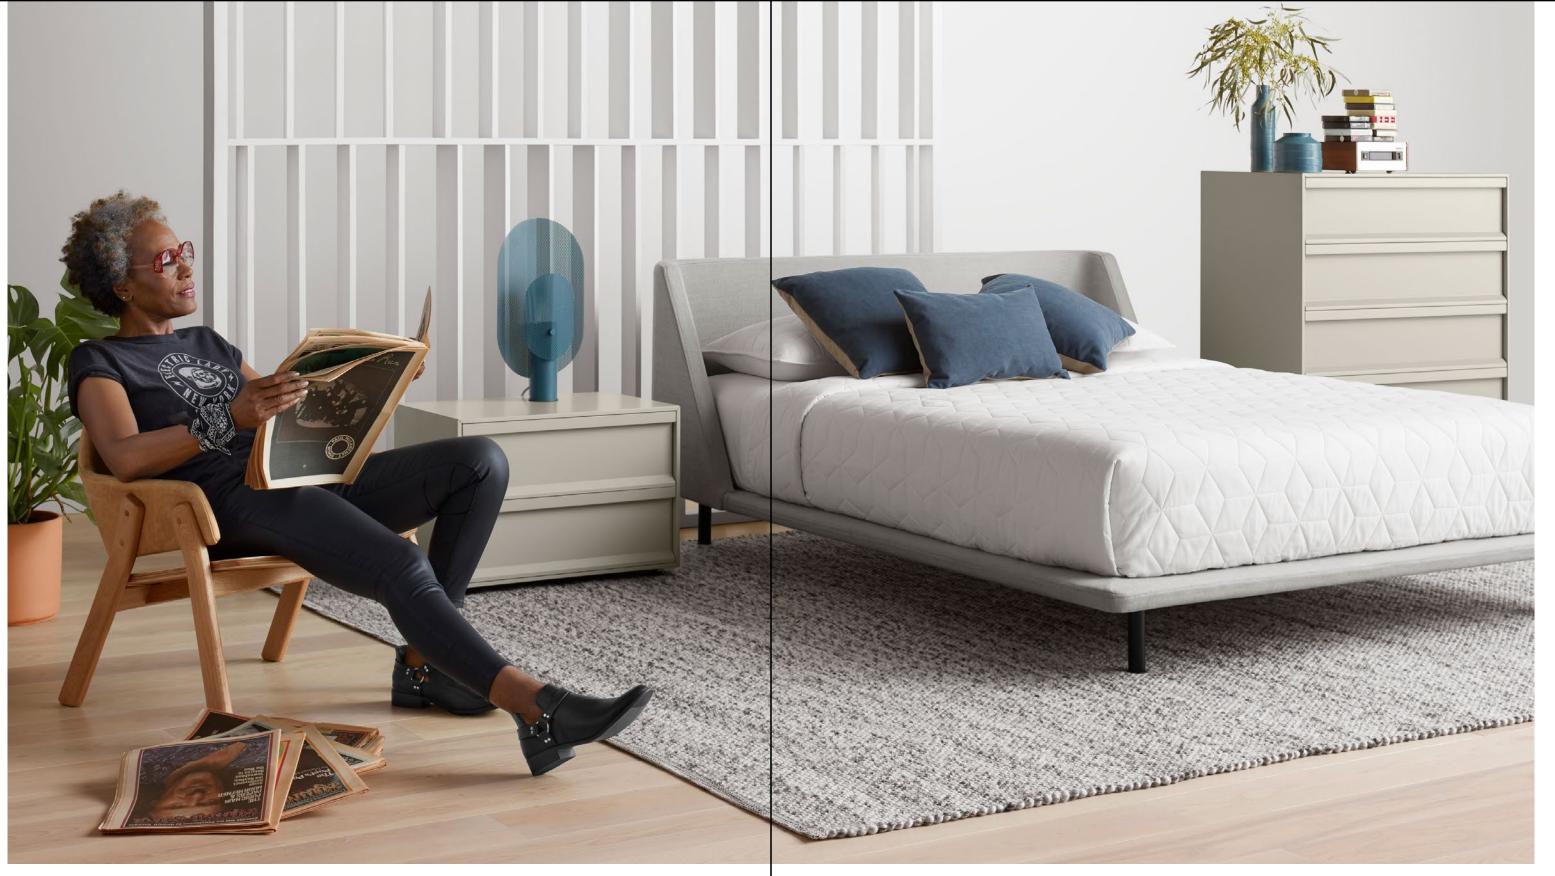

Beau Floor Lamp Shown in putty | Pim Pim 9' x 12' Rug Shown in slate | Hands Down 94" Sofa Shown in Landa Navy | Super Rectangular Coffee Table | Beau Table Lamp Two shown in putty | Construct 2 Drawer Console Shown in oblivion | Hoopla Mirror Shown in putty | Daybench Jumbo Shown in ink leather/oblivion | Chaperone Wool Throw Shown in color mix 3 | Field Leather Lounge Chair Shown in camel.