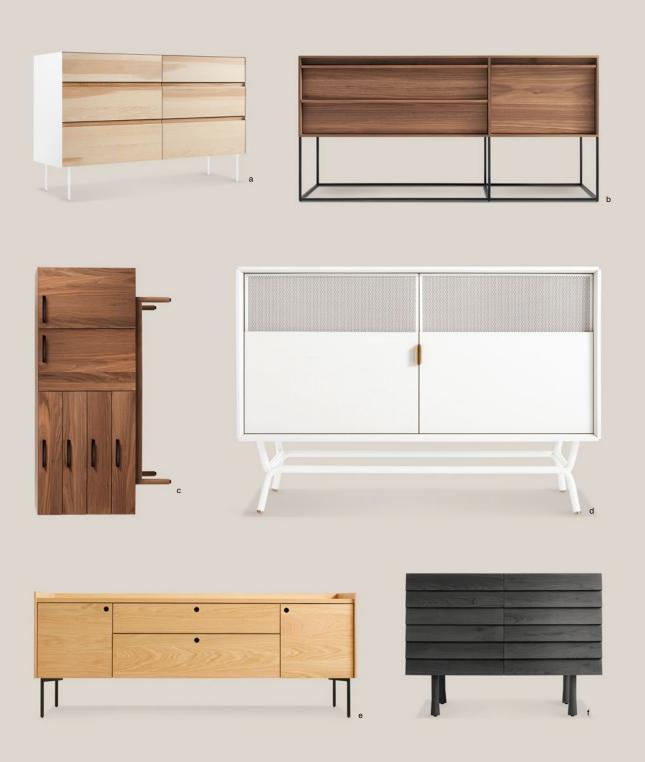

ABOVE: a. Clad 6 Drawer Dresser Shown in hickory/white | b. Rule 1 Door / 2 Drawer Console Shown in walnut | c. Shale 4 Drawer / 2 Door Credenza Shown in walnut | d. Dang Media Stand Shown in white | e. Peek 2 Door / 2 Drawer Console Shown in white oak | f. Lap 2 Door Credenza Shown in black/black.