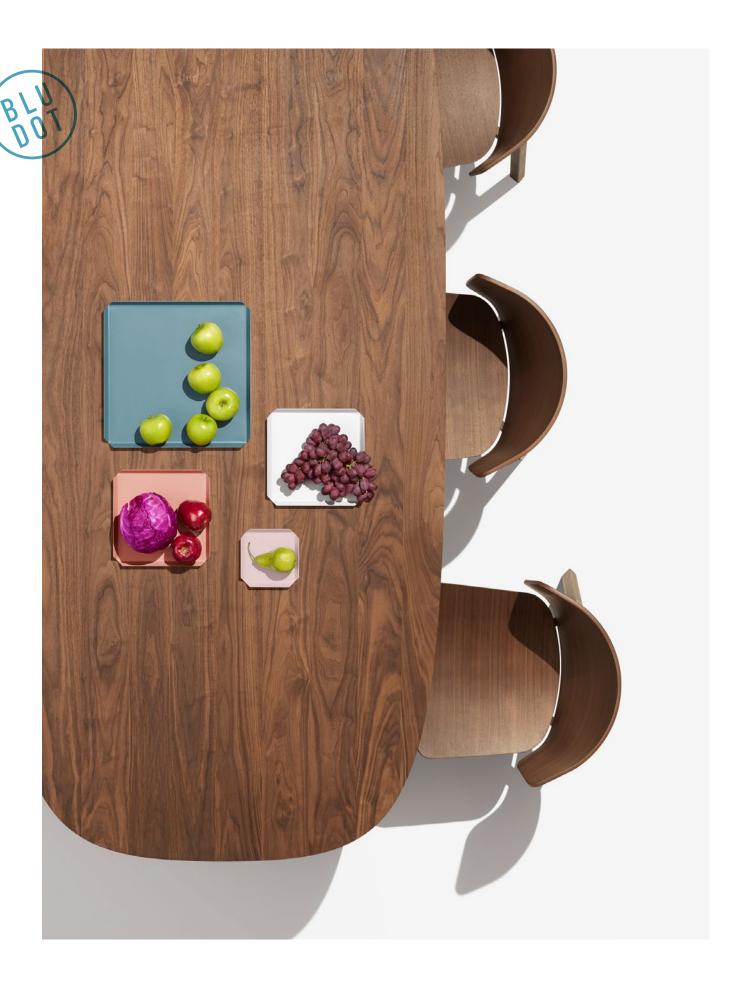

LEFT: Bub Table Lamp

BOTTOM: Hang 1 Large Square Mirror

GOOD TIMES DINING TABLE Micro this and mini that has a place, but Good Times is happy to buck the trend, assert its heft and take up some damn space. The capsule-shaped, thick wood top is fortified by generous, round wood legs. Walnut veneer over solid wood with a plant-based oil finish. Designed 2017

Host Dining Chair Two shown in Tait Stone/walnut | Good Times Dining Table Shown in walnut | Chip Chair Four shown in Tait Stone/walnut | Laika Large Pendant Light Shown in black | Peek 2 Door / 2 Drawer Console Shown in rustic walnut.